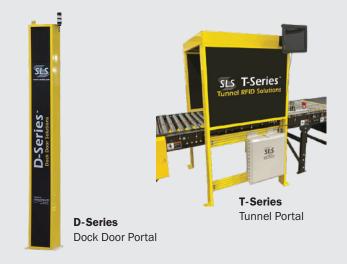

### Achieve amplified productivity with top-of-the-line tech

Transform your warehouse with tools that boost efficiency, customer loyalty, and profits

**Dock Door RFID Portal Autonomous Mobile Robots RFID Printing & Tags** 1 Verify contents of incoming and Automate picking and packing with Provide real time printing and labeling outgoing shipments "labor-free" robotics of product for outgoing shipments **RFID Enabled Tabletop** Wearable RFID Readers RFID enabled watch technology allows Accurately identify assets on table or box for shipment fulfillment for hands free tracking Handheld RFID Readers Track and inventory rack level items with mobile devices **RFID Enabled Pallet** Forklift enabled cycle counting with mobile Pallet Portal

#### **SLS View**

software to

improve our supply chain

visibility and efficiency. SLS° View software allows movement of their assets and products, whether that be at a dock door, a tunnel or mobile device. Integrate of software modules.