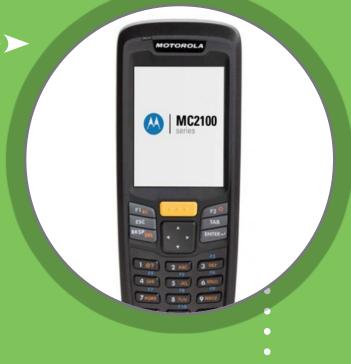

shipments to taking customer orders, conduction

Designed for field use in heat, cold, rain or snow.

MC3100

#### Superior scanning performance to ensure you capture any data you need. Purpose-built for demanding environments within the

**COST-EFFECTIVE RUGGED** 

**MOBILITY WITHIN THE** 

**ENTERPRISE WALLS** 

devices.

Compatibility with Motorola Mobility Services

Platform (MSP) and Motorola Mobility Suite for

superior centralized and remote management of all

- needs with turret, straight-shooting, or gun grip form Motorola Max Secure wireless connectivity with FIPS 140-2 certification for the safest possible wireless
- WG45