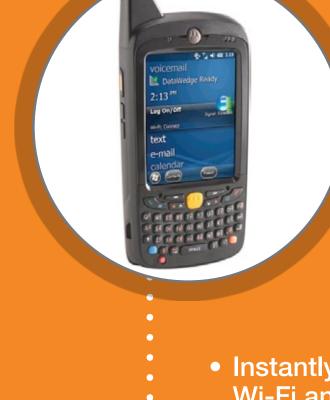

### **SUPERIOR PRODUCTIVITY DESIGNED FOR THE FIELD**

MC67

## WORKFORCE Instantly access any data in the field with high-speed Wi-Fi and 4G connectivity.

camera options ensure you can capture any and all data in the field.

Advanced scanning technology and high resolution

 Backwards compatibility with MC55/MC65 accessories for any easy and cost-effective upgrade. • The perfect single mobile tool for any type of

transaction from fixing equipment and delivering

inspections, or issuing citations.