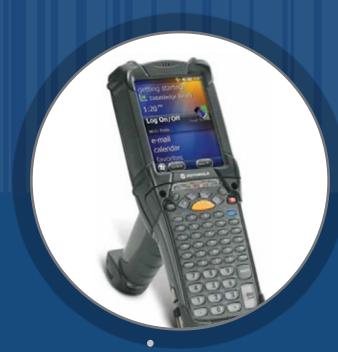

# MG200

#### **INDUSTRY LEADING MOBILE COMPUTER FOR DEMANDING APPLICATIONS**

- Industry proven rugged design to handle the rigors of any environment. Best-in-class bar code scanning with 6 advanced
- scan engine options to scan any 1D, 2D, Driver's License, or DPM code.
- Powerful dual core 1GHz processor to run complex applications simultaneously. • High-speed and FIPS 140-2 certified wireless
- connectivity for the best possible and most secure wireless connection. • The next evolution in the long standing, reliable
- MC9000 family of mobile computers