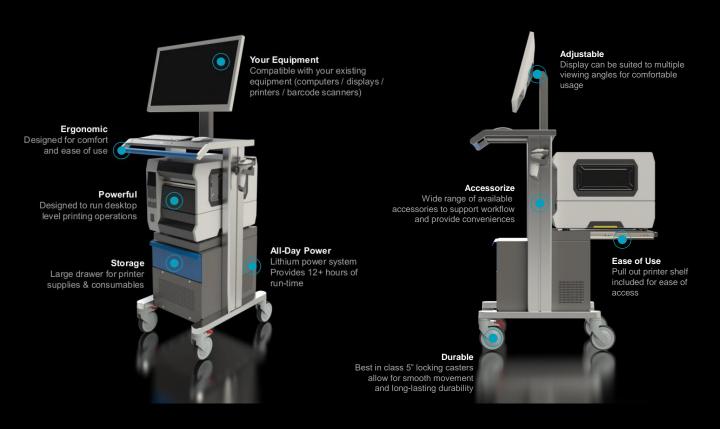

## **Light Weight & Durable**

All metal construction, yet under 100 pounds.

### **Low Maintenance**

Reliable all-day power for your workflow

## **Intelligent Fleet Management**

Maestro system provides cart & fleet analytics for optimization and process improvement

## **Power Specifications**

**Target Run Time** 

Charge Time (from empty)

**Battery Life** 

**Technology Supported** 

Up to 15 Hours

4 Hours

Up to 10 years\* (Per User Manual)

Thin-Client, SMF PC, or All-in-one PC Industrial Desktop Thermal Printer Wired or Wireless Barcode Scanners Wired or Wireless RFID Scanners

### **Accessories**