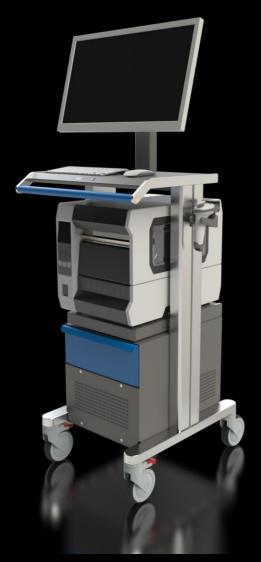

# PAC Pro Mobile Workstation





RECEIVING
INVENTORY CONTROL
TRAINING
LABELING

## **Light Weight & Durable**

All metal construction, yet under 100 pounds.

### **Low Maintenance**

Reliable all-day power for your workflow

## **Intelligent Fleet Management**

Maestro system provides cart & fleet analytics for optimization and process improvement

## **Power Specifications**

**Target Run Time** 

Charge Time (from empty)

**Battery Life** 

**Technology Supported** 

Up to 15 Hours

4 Hours

Up to 10 years\* (Per User Manual)

Thin-Client, SMF PC, or All-in-one PC Industrial Desktop Thermal Printer Wired or Wireless Barcode Scanners Wired or Wireless RFID Scanners

# PAC Pro Mobile Workstation





### **Accessories**









### **General Specifications**

Height (Work Surface) 42.5" (1080 mm) Width 21.5" (546 mm) 2