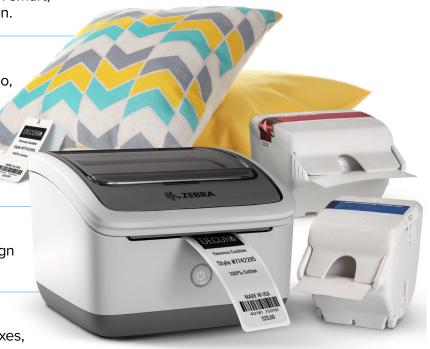

### **Label Types**

| CARTRIDGE TYPE                 | LABEL SIZE    | COMPATIBLE PRINTER   | DESCRIPTION                                                                                                                                                                                                               | LABEL DESIGN EXAMP                                                                                                                                                                                                                                                                                                                                                                                                                                                                                                                                                                                                                                                                                                                                                                                                                                                                                                                                                                                                                                                                                                                                                                                                                                                                                                                                                                                                                                                                                                                                                                                                                                                                                                                                                                                                                                                                                                                                                                                                                                                                                                             |
|--------------------------------|---------------|----------------------|---------------------------------------------------------------------------------------------------------------------------------------------------------------------------------------------------------------------------|--------------------------------------------------------------------------------------------------------------------------------------------------------------------------------------------------------------------------------------------------------------------------------------------------------------------------------------------------------------------------------------------------------------------------------------------------------------------------------------------------------------------------------------------------------------------------------------------------------------------------------------------------------------------------------------------------------------------------------------------------------------------------------------------------------------------------------------------------------------------------------------------------------------------------------------------------------------------------------------------------------------------------------------------------------------------------------------------------------------------------------------------------------------------------------------------------------------------------------------------------------------------------------------------------------------------------------------------------------------------------------------------------------------------------------------------------------------------------------------------------------------------------------------------------------------------------------------------------------------------------------------------------------------------------------------------------------------------------------------------------------------------------------------------------------------------------------------------------------------------------------------------------------------------------------------------------------------------------------------------------------------------------------------------------------------------------------------------------------------------------------|
| <b>XL Shipping</b><br>ZSB-LC1  | 4" x 6"       | ZSB-DP14             | Tailor made for shipping and mailing all your proucts and bubble wrap envelopes. Compatible with UPS, FedEx, USPS and DHL shipping services, as well as e-commerce selling platforms like Amazon, eBay, Etsy and Shopify. | The second secon |
| Address<br>ZSB-LC2             | 1.25" x 3.5"  | ZSB-DP12<br>ZSB-DP14 | Create address labels for your business, event, or family needs. Access a variety of ready-made templates or create your own!                                                                                             | Emily Johnson Trowned Johnson 1224 North Main Street Home Town ST 12355                                                                                                                                                                                                                                                                                                                                                                                                                                                                                                                                                                                                                                                                                                                                                                                                                                                                                                                                                                                                                                                                                                                                                                                                                                                                                                                                                                                                                                                                                                                                                                                                                                                                                                                                                                                                                                                                                                                                                                                                                                                        |
| <b>File Folder</b><br>ZSB-LC3  | 2.25" x 0.75" | ZSB-DP12<br>ZSB-DP14 | Organize your small or home office in a snap. Ideal for return address labels, binders, file folders, closet dividers, cabinets, and even flash drives.                                                                   | TAX Documents 10                                                                                                                                                                                                                                                                                                                                                                                                                                                                                                                                                                                                                                                                                                                                                                                                                                                                                                                                                                                                                                                                                                                                                                                                                                                                                                                                                                                                                                                                                                                                                                                                                                                                                                                                                                                                                                                                                                                                                                                                                                                                                                               |
| <b>Mailing</b><br>ZSB-LC4      | 2.25" x 4"    | ZSB-DP12<br>ZSB-DP14 | Create mailing labels for your postcards, envelopes, letters, and packages. They're also great for labeling containers and boxes at home, or at the office.                                                               | SHAANTI SPA  650 VIST  650 |
| <b>Name Badge</b><br>ZSB-LC5   | 2.25" x 3.5"  | ZSB-DP12<br>ZSB-DP14 | Create name badges from scratch or use one of our many templates. Easily add photos taken from your iOS or Android phone, webcam or other picture taking applications and software.                                       | VISITOR ALIX MARTIN AND Supply VISITOR ALIX MARTIN VISITOR ALIX MA |
| <b>Barcodes</b><br>ZSB-LC6     | 2.25" x 1"    | ZSB-DP12<br>ZSB-DP14 | Develop barcodes, UPC codes, EAN, QR Codes, and other inventory labels. Label products and inventory you store at home or office, or those you send to Amazon FBA or another 3PL.                                         | 40181 700982                                                                                                                                                                                                                                                                                                                                                                                                                                                                                                                                                                                                                                                                                                                                                                                                                                                                                                                                                                                                                                                                                                                                                                                                                                                                                                                                                                                                                                                                                                                                                                                                                                                                                                                                                                                                                                                                                                                                                                                                                                                                                                                   |
| <b>Multipurpose</b><br>ZSB-LC7 | 1.25" x 1.25" | ZSB-DP12<br>ZSB-DP14 | Design custom labels for a wide variety of applications! Pharmaceutical bottles,paint, cosmetics, candy, crafts, food and drink bottles, or just about any other container type you can think of.                         | ÇandyShep                                                                                                                                                                                                                                                                                                                                                                                                                                                                                                                                                                                                                                                                                                                                                                                                                                                                                                                                                                                                                                                                                                                                                                                                                                                                                                                                                                                                                                                                                                                                                                                                                                                                                                                                                                                                                                                                                                                                                                                                                                                                                                                      |
| <b>Jewelry</b><br>ZSB-LC8      | 2.25" x 0.5"  | ZSB-DP12<br>ZSB-DP14 | Create foldable labels to describe and price jewelry and other knick-knacks. Or use these mini labels to label wires, cords and cables.                                                                                   | AMÄÄDA  JENELKY  GER TOOTSI                                                                                                                                                                                                                                                                                                                                                                                                                                                                                                                                                                                                                                                                                                                                                                                                                                                                                                                                                                                                                                                                                                                                                                                                                                                                                                                                                                                                                                                                                                                                                                                                                                                                                                                                                                                                                                                                                                                                                                                                                                                                                                    |