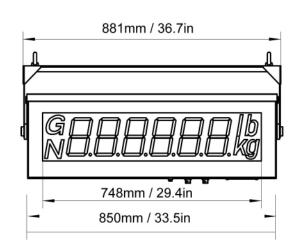

VALUE IN WEIGHING

• Annunciator- kg, lb, G (gross), N (net)

#### **Display:**

Display Type: 127 mm (5") 7 segment red LED display Annunciators: kg, lb, G (gross), N (net) Display Characters: 999,999 to -99,999

#### Shipping Specifications:

Weight: 20 kg (45 lb) Package Dimensions: 464 mm x 448 mm x 999 mm (39.3" x 18.3" x 17.6")