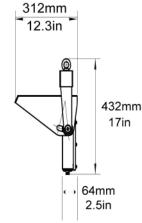

#### Shipping Specifications:

Weight: 20 kg (45 lb) Package Dimensions: 464 mm x 448 mm x 999 mm (39.3" x 18.3" x 17.6")

#### **Product Code:**

816965004638

Dimensions