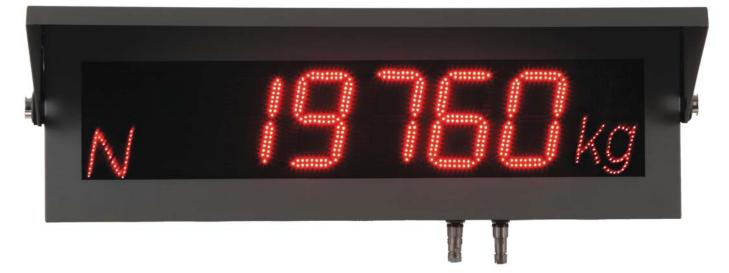

# Remote Display

- Highly Durable– Powder coated mild steel enclosure (IP65) with wall mount swivel bracket or easy to install hanging rings. Adjustable sun visor included.
- Serial Port– RS-232, RS-485 or current loop with selection up to 16 protocols, three data formats and 8 types of baud rates
- **Display** Double row ultra bright large 5", 6 Digit LED Display visible up to 150'
- Displays up to 999,999 or down to -99,999

VALUE IN WEIGHING

• Annunciator- kg, lb, G (gross), N (net)

#### **Display:**

Display Type: 127 mm (5") 7 segment red LED display Annunciators: kg, lb, G (gross), N (net) Display Characters: 999,999 to -99,999