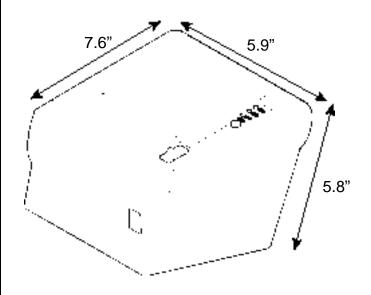

ism

#### **INTERFACES**

RS-232 (Standard) Parallel (Centronics)

#### BARCODES

EAN-8, EAN-13, CODE 39, CODE 93, CODE 128, UPC-A, UPC-E, CODABAR



#### CHARACTER SET

#### Alphanumeric Character 95

Extended Graphic 128 x 7 page (1 space page)

International Character 32

#### **EMULATION**

ESC/POS Command Compatible TM-T88 (II), TSP552 (II), CBM233

### **ENVIRONMENTAL**

**Operating Temperature** 5 to 40°C

Storage Temperature -20 to 60°C

Relative Humidity 35 to 85% 10 to 90% (storage)

Safety Certification FCC-Class A, UL, cUL

#### <u>DRIVER</u>

Epson<sup>®</sup> driver compatible or generic text

#### POWER SUPPLY

External Adapter AC 100V ~ 250V, 50/60Hz

#### AUTO CUTTER

**Type** Guillotine

Life 300,000 cuts

Paper Thickness 0.06 - 0.09mm

Cutting Method Full/Partial Cut





### CONNECTIVITY DIAGRAM



**Wasp Technologies** 1400 10th Street Plano, TX 75074 214-547-4100 • Fax: 214-547-4101 www.waspbarcode.com