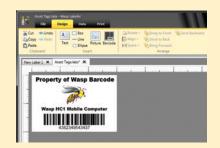

MobileAsset.EDU offers advanced asset management features in an intuitive, easy-to-use interface with the ability to design the program's dashboard to display important notifications, charts & graphs, or abbreviated lists. Built-in tools like the Import Wizard make it effortless to import asset data from external sources. MobileAsset.EDU includes integrated barcode labeling software that allows you to design standard or customized asset tags quickly and conveniently. Instantly accessible management reports keep the data you need at your fingertips - from funding details, asset maintenance, and audit history to checkout records and depreciation.

#### : RENEFITS

- ► Eliminate wasted time spent searching for lost, misplaced, or checked-out assets
- ▶ Reduce unnecessary expenses to replace lost equipment
- ▶ Manage assets anywhere with existing iPhones, iPads, and Android devices
- ▶ Track assets purchased with specific funding sources
- ▶ Track the cost, depreciation, and maintenance of your assets
- Create customized asset tags using integrated barcode labeling software
- Attach warranty information, pictures, and manuals to asset records
- ► Includes Microsoft SQL Express database with 1 server license and 5 client licenses