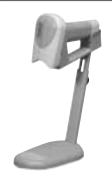

anner between your keyboard and PC. That's it!
   Start scanning immediately.
   (Optional USB interface).
- Scan bar codes into your DOS,
  Windows 3.1, 9x, 2000, ME, XP and NT applications.
- Reads bar codes up to 2 feet away.
- Use the Laser in hands-free mode to automate your processes.
   (Stand required).
- Perfect for medium to high end usage in tough office and warehouse conditions.



# Laser Scanner Specifications

#### **PERFORMANCE**

#### Depth of Field

1" to 20" (5mil to 40mil)

#### **Best Resolution**

5mil to 20mil

#### Scan Rate

42 scans/second

## MECHANICAL

#### **Dimensions**

6.5" x 2.76" x 4.23"

#### Weight

6.0 oz

#### Cable

8' in length

#### **Mechanical Shock**

Withstands multitude 5' drops to concrete

100+ drops to countertop

#### **AUTOSENSE STAND**



#### **INTERFACES**

Keyboard wedge PC AT/XT, PS2

USB optional

#### **ELECTRICAL**

#### **Light Source**

Visible laser diode 680nm

#### **Operating Voltage**

3.8V to 20VDC

#### **Current Consumption**

5VDC

Complies to Gost R, TUV, UL,

cUL

#### **ENVIRONMENTAL**

### **Operating Temperature**

32°F TO 122°F

#### **Storage Temperature**

-40°F to 158°F

#### **Relative Humidity**

5% to 95%

#### **Safety Certification**

Emissions complies to: FCC-A, EN 55022-B, BCIQ CNS13438, AS/NZS 3548, VCCI-B

#### **Laser Classification**

CDRH Class II (CAUTION: Laser Radiation -Do not stare into beam IEC 60825 Class 1 & 2

#### Vibration

MIL-STD-810E

#### Water & Dust

Resistant;

IEC529 rating IP53DW

## <u>SYMBOLOGIES</u>

Code 39, Code 93, Code 128, UCC-128, UPC-A, UPC-E,

EAN/JAN-