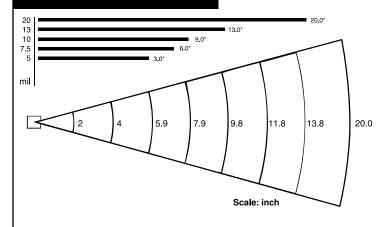

#### Depth of Field

1" to 20" (5mil to 40mil)

#### **Best Resolution**

5mil to 20mil

## **SCANNING RANGE**