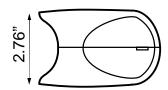

#### **Light Source**

Visible laser diode 680nm

#### **Operating Voltage**

3.8V to 20VDC

#### **Current Consumption**

5VDC

Complies to Gost R, TUV, UL,

cUL

#### **ENVIRONMENTAL**

### **Operating Temperature**

32°F TO 122°F

#### **Storage Temperature**

-40°F to 158°F

#### **Relative Humidity**

5% to 95%

#### **Safety Certification**

Emissions complies to: FCC-A, EN 55022-B, BCIQ CNS13438, AS/NZS 3548, VCCI-B

#### **Laser Classification**

CDRH Class II (CAUTION: Laser Radiation -Do not stare into beam IEC 60825 Class 1 & 2

#### Vibration

MIL-STD-810E

#### Water & Dust

Resistant;

IEC529 rating IP53DW

## <u>SYMBOLOGIES</u>

Code 39, Code 93, Code 128, UCC-128, UPC-A, UPC-E,

EAN/JAN-8, EAN/JAN-13,

Interleaved 2 of 5, Codabar,

MSI Plessey

## **OUTER DIMENSIONS**







## **SCANNING RANGE**





#### Wasp Technologies

1400 10th Street Plano, TX 75074

214-547-4100 • Fax: 214-547-4101

www.waspbarcode.com