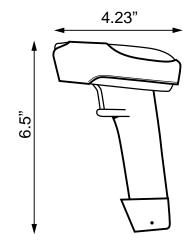

**

#### **Light Source**

Visible laser diode 680nm

#### **Operating Voltage**

3.8V to 20VDC

#### **Current Consumption**

5VDC

Complies to Gost R, TUV, UL,

cUL

#### **ENVIRONMENTAL**

### **Operating Temperature**

32°F TO 122°F

#### **Storage Temperature**

-40°F to 158°F

#### **Relative Humidity**

5% to 95%

#### **Safety Certification**

Emissions complies to: FCC-A, EN 55022-B, BCIQ CNS13438, AS/NZS 3548, VCCI-B

#### **Laser Classification**

CDRH Class II (CAUTION: Laser Radiation -Do not stare into beam IEC 60825 Class 1 & 2

#### Vibration

MIL-STD-810E

#### Water & Dust

Resistant;

IEC529 rating IP53DW

## <u>SYMBOLOGIES</u>

Code 39, Code 93, Code 128, UCC-128, UPC-A, UPC-E,

EAN/JAN-8, EAN/JAN-13,

Interleaved 2 of 5, Codabar,

MSI Plessey

## **OUTER DIMENSIONS**







## **SCANNING RANGE**





#### Wasp Technologies

1400 10th Street Plano, TX 75074

214-547-4100 • Fax: 214-547-4101

www.waspbarcode.com