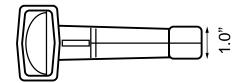

#### **Light Source**

Visible laser diode 680nm

#### **Operating Voltage**

3.8V to 20VDC

#### **Current Consumption**

5VDC

Complies to Gost R, TUV, UL,

cUL

#### **ENVIRONMENTAL**

### **Operating Temperature**

32°F TO 122°F

#### **Storage Temperature**

-40°F to 158°F

#### **Relative Humidity**

5% to 95%

#### **Safety Certification**

Emissions complies to: FCC-A, EN 55022-B, BCIQ CNS13438, AS/NZS 3548, VCCI-B

#### **Laser Classification**

CDRH Class II (CAUTION: Laser Radiation -Do not stare into beam IEC 60825 Class 1 & 2

#### Vibration

MIL-STD-810E

#### Water & Dust

Resistant;

IEC529 rating IP53DW

## <u>SYMBOLOGIES</u>

Code 39, Code 93, Code 128, UCC-128, UPC-A, UPC-E,

EAN/JAN-8, EAN/JAN-13,

Interleaved 2 of 5, Codabar,

MSI Plessey

## **OUTER DIMENSIONS**







## **SCANNING RANGE**





#### Wasp Technologies

1400 10th Street Plano, TX 75074

214-547-4100 • Fax: 214-547-4101

www.waspbarcode.com