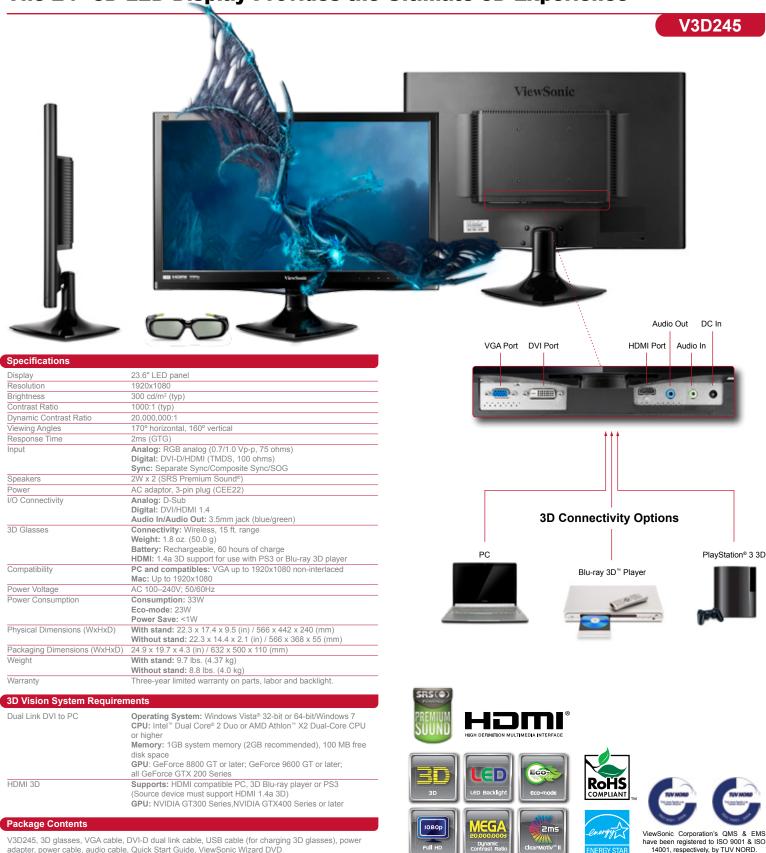

(3) 24" display with 1920x1080 resolution delivers refined images

The V3D245 features a 24" (23.6" viewable) LED screen and Full HD 1920x1080 resolution for clear, crisp images and vivid colors.

- 4 ClearMotiv™ II 2ms ultra fast response time creates blur-free action
  - The latest-generation Clear $\mathrm{Motiv}^{\mathtt{m}}$  II imaging technology enables an ultra fast 2ms liquid cyrstal response time for digital broadcast-quality and full-motion video.
- 5 Integrated speakers with SRS Premium Sound® for home theater quality

Dual 2-watt stereo speakers with SRS Premium Sound® provide a high-sensory audio experience. Take an all-immersive journey while listening to music, watching videos and playing games with the V3D245.

6 20,000,000:1 MEGA dynamic contrast ratio for superior image quality

Smart Dynamic Contrast Ratio technology automatically detects input brightness and adjusts the backlight accordingly. It provides the most accurate color performance and creates deeper black levels that result in superior overall image quality. Auto-adjustment of contrast corresponds to the environment, saving energy while displaying remarkable images.

adapter, power cable, audio cable, Quick Start Guide, ViewSonic Wizard DVD