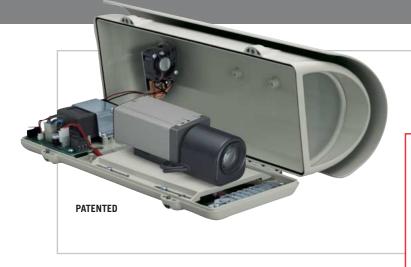

Innovative and stylish housing, entirely built in is available for installation with IP cameras and for technopolymer, designed to simplify installation and servicing, VERSO ensures total protection against all environmental conditions. Due to its side opening, the accessibility to the camera, lens and all its

*Entirely manufactured from the newest, most resistant* technopolymer, VERSO guarantees high impact resistance, weather protection to external agents and UV rays.

connections is made far easier.

Its weatherproof features are ensured by EPDM-rubber gaskets and 2 PG9 + 1 PG11 cable glands with their specific gaskets.

VERSO offers the possibility of various mountings, wall mounting bracket, feed through bracket and Pan & Tilt head, including the ability to house most combinations of cameras and lenses.

A specific version with a very efficient cooling system

high environmental temperature. A wide range of accessories is available, including

sunshield, heater kit, blower kit and camera power supply, heater fan-assistant and alarm tamper switch. These accessories are supplied as a simple plug-in kit for easy installation.