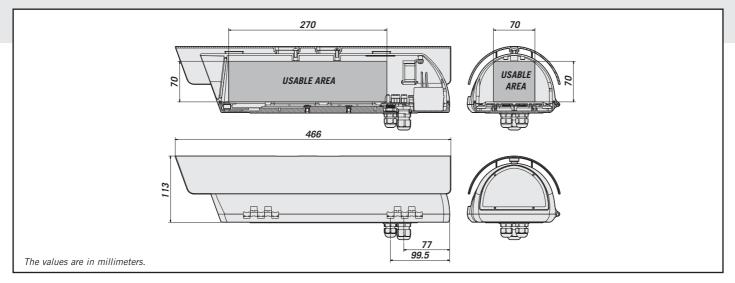

# MECHANICAL

- 3 removable cable glands: 2xPG9 and 1xPG11
- Internal usable dimensions (WxH): 70x70 mm (2.7x2.7 in)
- Usable Length with accessories: 270 mm (10.6 in)
- Polycarbonate window (WxH): 105x64 mm (4.1x2.5 in)