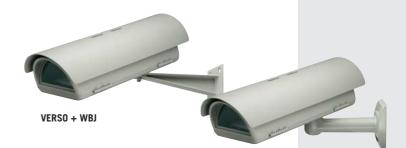

VERSO offers the possibility of various mountings, wall mounting bracket, feed through bracket and Pan & Tilt head, including the ability to house most combinations of cameras and lenses.

A specific version with a very efficient cooling system

# **RELATED PRODUCTS**

| Brackets:                                              |                                                                 |  |  |  |
|--------------------------------------------------------|-----------------------------------------------------------------|--|--|--|
| WBJ                                                    | Wall mount with joint for VERSO with cable glands               |  |  |  |
| WFWC                                                   | Column mount with joint for VERSO with cable glands             |  |  |  |
| WCM3                                                   | Ceiling mount with joint for VERSO with cable glands            |  |  |  |
| WCM5                                                   | Ceiling mount with joint for VERSO with cable glands (J shape)  |  |  |  |
| WBOV                                                   | Wall feed-through bracket                                       |  |  |  |
| WBOV3                                                  | WBOV mount, counterplate and junction-box with cable management |  |  |  |
| WCM4                                                   | Ceiling feed-through bracket (J shape)                          |  |  |  |
| P&T:                                                   |                                                                 |  |  |  |
| PTH300 series P&T, 50/60Hz for VERSO with cable glands |                                                                 |  |  |  |
| PTH900                                                 | PTH900 series P&T. 50/60Hz for VERSO with cable glands          |  |  |  |