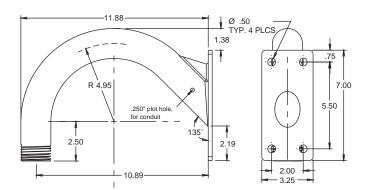

## FEATURES:

- Durable powder coat finish
- All aluminum construction
- 1 1/2" pipe thread on end for quick and easy dome mounting
- 60 lb load rating