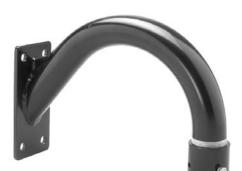

### DESCRIPTION

With its distinctive gooseneck design, the WM20G presents a sleek, attractive look. This wall mount will support most VIDEOLARM outdoor domes, as well as those of many other manufacturers.