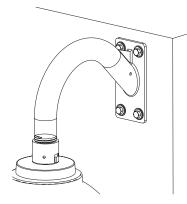

#### **APPLICATIONS:**

The WM20G is designed to be used with pendant mount versions of the SuperDome<sup>™</sup>, PressurDome<sup>™</sup>, and FusionDome<sup>™</sup>. Not for use with the VLP20 Spherical Dome or the DeputyDome<sup>™</sup>.