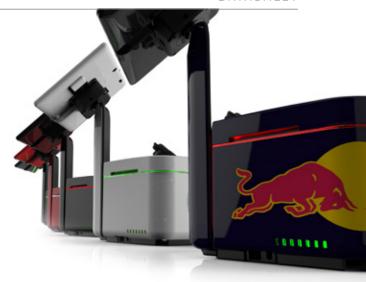

## Customise your MePOS® Pro

MePOS® Pro is compact and stylish featuring cosmetic LED's in your colour choice and the option to fully customise by wrapping in solid colour or graphics. Choose to promote your brand or generate extra revenue by selling advertising space at Point of Sale and replacing the low cost panels gives you the option to refresh as many times as you like.