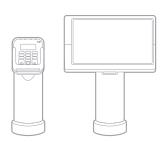

#### Paument Pillar detached

#### Mobile customer engagement

Remove your tablet and payment device and connect them to create MePOS® Mobile, a mobile Point of Sale solution that allows staff to engage with customers and process transactions anywhere.