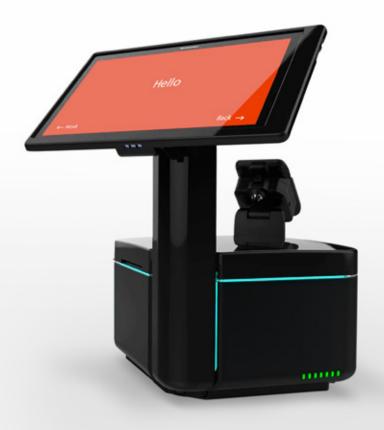

# MePOS® Pro

Modular Electronic Point of Sale

MePOS® Pro is a flexible, tablet based Point of Sale terminal with integrated printer which can quickly convert to kiosk or mobile Point of Sale.

#### Multifunctional

**MePOS® Pro** is modular and multifunctional and operates in a number of different modes including:

#### **Key Facts**

- Integrated receipt printer and connectivity hub
- O Detachable payment device stand
- Intelligent diagnostics with LEDs
- O Wireless hub
- Multiple ports for external accessories
- Fully compliant with accessibility/ disability legislation
- Complies with PCI DSS requirement 9.9 (v3.2).
- Dual charging of tablet and payment device
- 2-year Warranty
- Print wirelessly in mobile Point of Sale mode
- Polycarbonate panels and skins in high gloss finish, available in black, white or custom graphics
- Customisable LED aesthetic array
- Anti-theft security
- Works with existing peripherals including cash drawers & scanners
- Unique smart connectors allow all elements from the MePOS® ecosystem to interchange