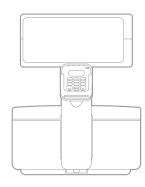

#### Dimensions [~]

With tablet & Payment Device: 306 x 472 x 382 12 x 18.6 x 15 Without tablet & Payment Device: 306 x 412 x 330 12 x 16.2 x 13 Without tower & pillar: 306 x 250 x 165 12 x 9.8 x 6.5

WxHxD (mm)