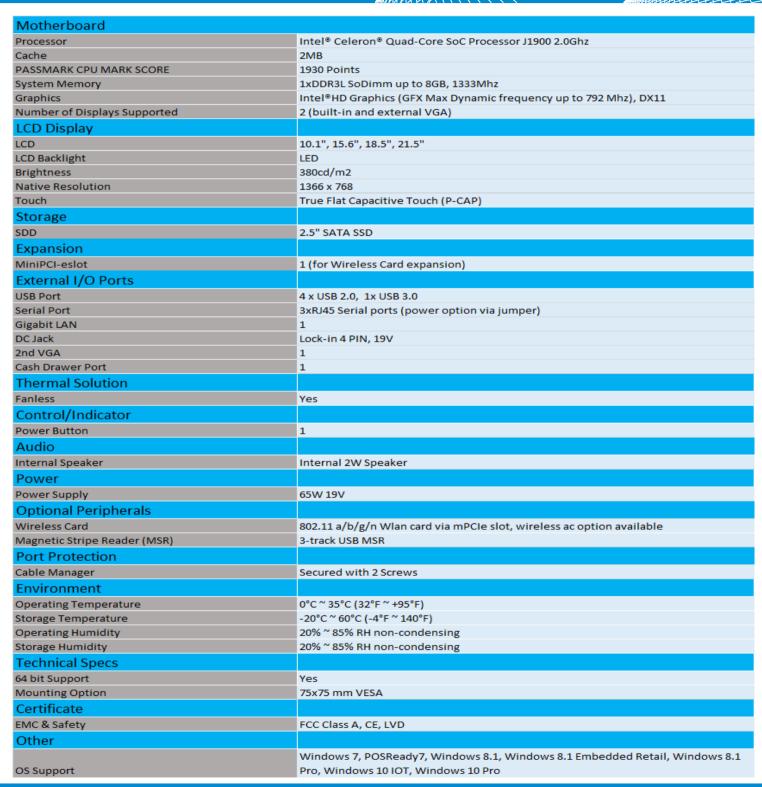

## Designed to Provide Enhanced **Computing Performance** and Versatility

The QK Series is an advanced wide-screen Panel PC that utilizes state of the art Intel CPU's. It's ultra slim bezel and elegant metal enclosure would attract even the most selective eye. The QK Series is available in either black or white bezel-less touch and comes in a variety of sizes: 10.1", 15.6", 18.5" or 21.5".

The QK Series offers numerous configuration options enabling the user to customize to their specific requirements. The QK Series Panel PC is the best choice for kiosk, digital signage, C-Store, healthcare and other unique environments.