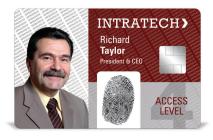

## Asure ID Exchange™ ® ® @ ® ®

Asure ID Exchange™ is the perfect photo ID and ID card application control software for organizations seeking intuitive card design, data management and advanced card personalization. Powerful integration, enrollment and encoding modules ensure a quick and seamless gateway with other existing database and network applications.