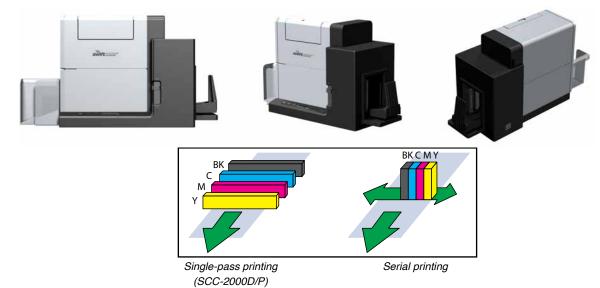

## **Features**

- High quality. 1200dpi
- Single-pass printhead architecture
- Desktop and compact
- High Speed (50 cards/min)

## **Product Specifications**

| SCC-2000D                       |                                                                           |
|---------------------------------|---------------------------------------------------------------------------|
| Print Technology                | Ink jet (single pass printing)                                            |
| Type of Ink                     | Dye based ink                                                             |
| Print Color                     | 4 color (Bk, C, M, Y)                                                     |
| Dimensions (W x D x H)          | 15.4 (W) x 7.0 (H) x 11.0 (D) inches                                      |
|                                 | 391 (W) x 178 (H) x 280 (D) mm (excluding eject tray)                     |
| Weight                          | Approx. 15.43 lbs. (7kg) Net                                              |
| Print Resolution                | 1200dpi x 1200dpi                                                         |
| Print Heads                     | 4                                                                         |
| Maximum Print Speed             | 50 sheets / minute                                                        |
| Media Size                      | Business Cards                                                            |
|                                 | CR80 Cards (55 x 91mm)                                                    |
|                                 | 1 Long Length Card (2.1 x 6.7 inch) (55 x 172 mm)                         |
| Margin                          | Top and bottom: 0.01 inch (0.3mm), right and left: 0.01 inch (0.3mm)      |
| Type of Media                   | Inkjet coated paper, plastic card                                         |
| Media type                      | Matt Paper, Glossy Paper, Synthetic Paper, Thick Matt Tag, Thin Matt Tag, |
| Media Thickness                 | (Paper Card) 0.08~ 0.15, 0.3 inches (210~370, 760 μm)                     |
|                                 | (Plastic Card) 0.15~0.23, 0.3 inches (394~604, 760 μm)                    |
| Media Feeding/Djecting Capacity | 250 sheets (business card)                                                |
|                                 | 100 sheets (plastic card (604 μm thickness)                               |
| Interface                       | USB2.0 High Speed, Giga Bit Ethernet                                      |
| OS                              | Windows7 (32, 64 bit), Windows 8 (32, 64 bit), Windows Server 2008, 2012  |
| Ink Cartridges                  | 14ml for each color                                                       |