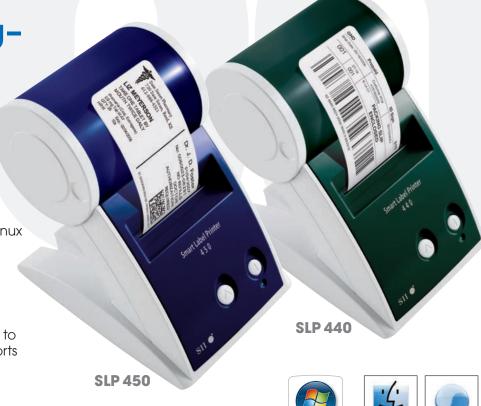

# **Smart Label Printers**

Fast label printingone at a time.

- High-speed, high resolution printing at 300 DPI
- Enhanced label graphics and bar code printing
- Direct thermal printing eliminates expensive inks, ribbons and toner
- Smart Label software included
- Works with Windows, Mac OS X and Linux
- Networkable through built-in USB and serial connections
- Easy to use labels load automatically
- Compact design saves desk space
- Capture and import an image directly to the label with Camera Acquire. Supports many kinds of web cams.

# 3 Year Warranty

SmartCopy<sup>-</sup> eliminates retyping. With the click of your mouse you can capture an address from many Windows or Mac applications.

|             | SLP 440                                                                                                                                                                           | SLP 450                                                                                                                                                                                                  |
|-------------|-----------------------------------------------------------------------------------------------------------------------------------------------------------------------------------|----------------------------------------------------------------------------------------------------------------------------------------------------------------------------------------------------------|
| Label Width | Up to 54mm                                                                                                                                                                        | Up to 54mm                                                                                                                                                                                               |
| Resolution  | 300 DPI (12 dots/mm)                                                                                                                                                              | 300 DPI (12 dots/mm)                                                                                                                                                                                     |
| Description | PC connected Direct Thermal printer for easy printing of high quality text and graphics on a single label.                                                                        | PC connected Direct Thermal printer for easy printing of high quality text and graphics on a single label.                                                                                               |
| Uses        | Perfect for envelopes, file folders, packages, jewellers labels, DAT tapes, video cassettes, name badges, Rolodex cards, bar codes and more. All this with 300 DPI printing, too. | Perfect for envelopes, file folders,<br>packages, jewellers labels, DAT tapes,<br>video cassettes, name badges, Rolodex<br>cards, bar codes and more. All this with<br>300 DPI high speed printing, too. |
| Print Speed | As fast as one label in 2 seconds                                                                                                                                                 | As fast as one label per second                                                                                                                                                                          |