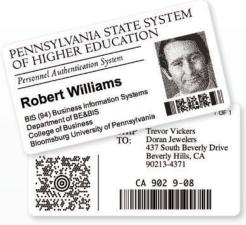

You can insert data to barcode fields and we have added "Mode" and "Security" settings for 2D barcodes.

Personnel Authentication System

### Robert Williams

BIS (94) Business Information Systems Department of BE&BIS College of Business Bloomsburg University of Pennsylvania

## Smart labelling with SmartLabels.

No matter what your industry - health care, government, education, property, retail, or professional services - we make it easy to create and print customised labels to meet your business needs. SmartLabels can help you improve medical records tracking, prevent errors in specimen, X-ray or unit dose labelling, increase security with personnel, staff or visitor ID badges, track evidence, manage files, records, or IT equipment. Easily create custom labels with graphics, webcam photos or 1-D and 2-D bar coding, such as Codabar, EAN-128 and UPC for retail products, highly secure PDF417 or Data Matrix, and print in clear, legible, machine-scannable 300 dpi (12 dots/mm).