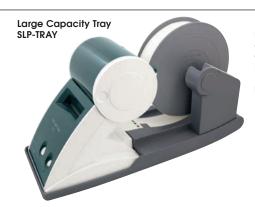

| High Capacity Labels | Туре                                                    | Suggested Uses                                                                                                          | Labels/Box | Rolls/Carton |
|----------------------|---------------------------------------------------------|-------------------------------------------------------------------------------------------------------------------------|------------|--------------|
| NEM <sub>i</sub>     | Address Labels - Bulk*<br>SLP-1RLB<br>28mm x 89mm       | White address labels for envelopes, file folders, reports, bar codes, boxes, and more. *Requires SLP-TRAY.              | 1000       | 12           |
| NEM!                 | Multipurpose Labels<br>Bulk*<br>SLP-MRLB<br>28mm x 51mm | General purpose white labels for medical labelling, reports, bar codes, inventory marking and more. *Requires SLP-TRAY. | 1700       | 12           |
| NEW!                 | Shipping Labels - Bulk*<br>SLP-SRLB<br>54mm x 101mm     | Large white labels for large envelopes, packages and cartons, name badges, bar codes, and more. *Requires SLP-TRAY.     | 900        | 12           |

Large volume Label Tray for use with all bulk labels. Quickly print shipping and address labels, inventory tags, business and appointment cards, and other kinds of large volume label printing. Large capacity means you don't need to change label rolls as often.