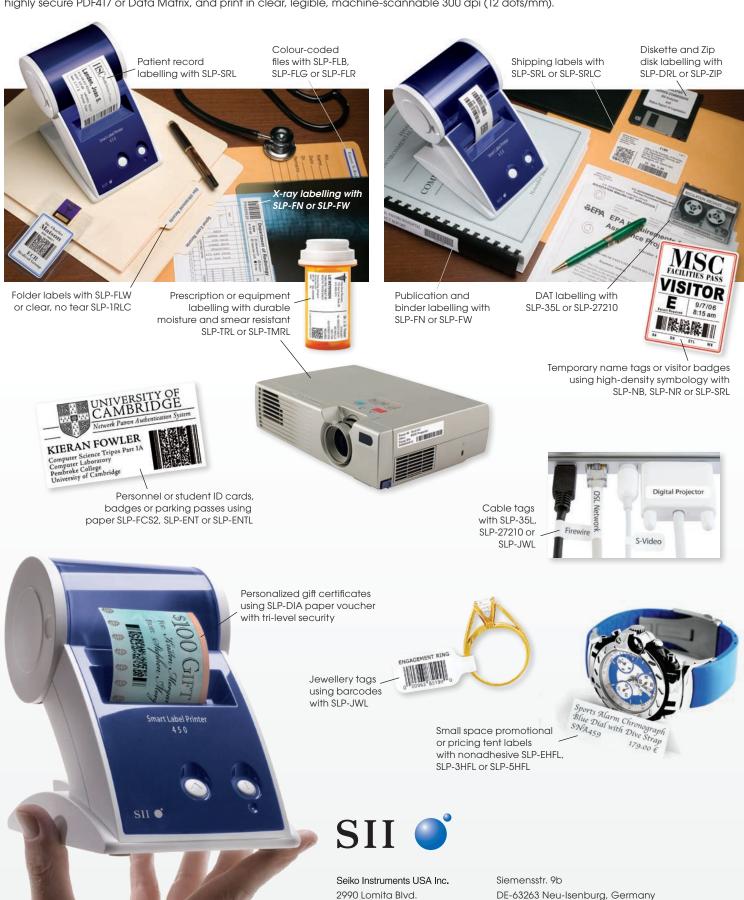

## Smart labelling with SmartLabels.

No matter what your industry - health care, government, education, property, retail, or professional services - we make it easy to create and print customised labels to meet your business needs. SmartLabels can help you improve medical records tracking, prevent errors in specimen, X-ray or unit dose labelling, increase security with personnel, staff or visitor ID badges, track evidence, manage files, records, or IT equipment. Easily create custom labels with graphics, webcam photos or 1-D and 2-D bar coding, such as Codabar, EAN-128 and UPC for retail products, highly secure PDF417 or Data Matrix, and print in clear, legible, machine-scannable 300 dpi (12 dots/mm).

# **SmartLabels Guide**

Our full line of SmartLabels" will help you get the most from your Smart Label Printer. SmartLabels are useful for more than just envelopes. Choose from a variety of sizes and colours for office, retail, medical or industrial uses, or around the house. From receipts to vouchers, clear labels to colour, CDs to video cassettes, or jewellers price tags to name tags, the possibilities are endless. All labels compatible with SLP 440 and SLP 450 printers. For additional labels, tags and products visit our web site: www.siibusinessproducts.com.