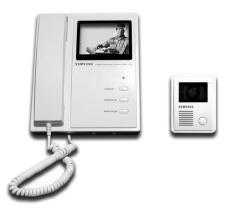

## **SUMMARY**

This Video Intercom System is an easy-to-use video intercom system offering many benefits and conveniences, including relieving the anxiety of not knowing who is at the door, to the security-conscious business or homeowner.

# **FEATURES**

- Remote door lock release function
- Smart design and simple push button operation
- High quality 1/3" CCD camera with Infrared Illuminators LED for low light viewing
- Optional SVM-410 Memory unit enables to record 32 frames
- Simple Installation
- Solid active semiconductor
- Infrared LED built-in
- 1/3" solid active element
- Elegant design
- Video Memory Unit (option)

## **ARCHITECTURAL & ENGINEERING**

The product described in this specification shall be a SDV-410Y Video Security Door System with 1/3-inch black-and-white CCD camera with built-in infrared LED for low-light viewing. The camera shall have 420 TV line resolution and be powered by 12Vdc from the monitor.