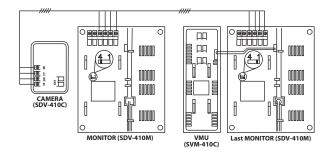

#### **SVM-410 – VIDEO SECURITY DOOR MEMORY UNIT**

Optional

- Records up to 32 frames
- Resolution of 272x240/frame
- Data Bits: 8 bits
- 12 Volt DC
- 3.0 Watts Maximum power consumption

# **SDV-410M – VIDEO SECURITY DOOR MONITOR**

Optional

• Add up to 4 additional units to enhance your system.