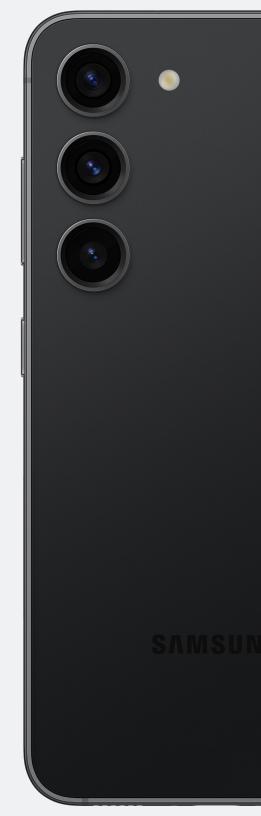

#### Capture, share, impress

- Always do your business justice with Galaxy S23's high resolution camera; Main camera: 50MP; Ultra-Wide camera: 12MP; Tele camera: 10MP; Front camera: 12MP
- Take photos of objects that you cannot get close to with 30x Space Zoom
- Take vivid, highly-optimized photos even in the dark with nightography
- Successfully build your business's social profile with incredibly smooth video thanks to Auto Focus Video Stabilization

## Galaxy S23

- 1. Ultra-Wide Camera
- 2. Wide-Angle Camera
- 3. Telephoto Camera
- 4. LED Flash

- 5. Front Camera
- 6. Volume Keys
- Power Button (Customizable)
- 8. Ultrasonic Fingerprint
- 9. SIM Tray
- 10. USB-C
- 11. Wireless PowerShare