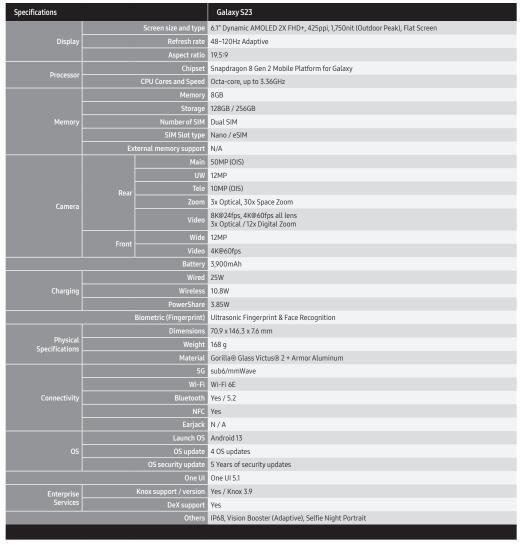

#### Capture, share, impress

- Always do your business justice with Galaxy S23's high resolution camera; Main camera: 50MP; Ultra-Wide camera: 12MP; Tele camera: 10MP; Front camera: 12MP
- Take photos of objects that you cannot get close to with 30x Space Zoom
- Take vivid, highly-optimized photos even in the dark with nightography
- Successfully build your business's social profile with incredibly smooth video thanks to Auto Focus Video Stabilization

#### Powerful and fast

- Power through your day and seamlessly switch from video calls to integrated business apps with Snapdragon 8 Gen 2 Mobile Platform for Galaxy, our fastest processor yet
- Up to 256GB of storage means you can keep everything you need for work – important documents, photos and videos – while adding new ones
- Stay connected on the go, at home or in the office with 5G (sub6/mmWave) and Wi-Fi 6E<sup>1</sup>

#### Bright, brilliant and beautiful

- Stunning 6.1" Dynamic AMOLED 2X FHD+ (48~120Hz, 425ppi) screen lets you see and do more in amazing clarity
- No matter your work environment, Adaptive Vision Booster adjusts your screen's brightness automatically

#### Power up and power on

- Work on your own terms, not your phone's, with a 3,900mAh battery and 25W charging that won't guit before you do<sup>2</sup>
- Our fastest Galaxy processor will help with heavy-duty and complex business apps and multitasking