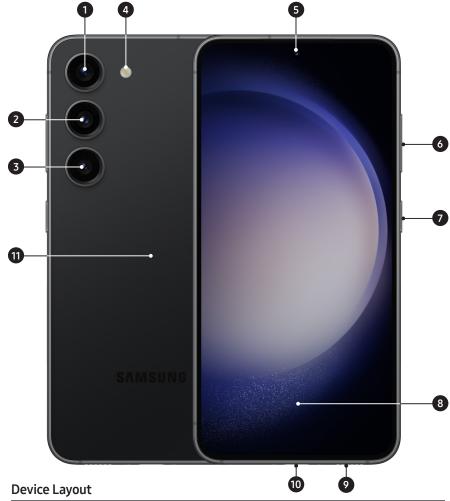

## Galaxy S23

- 1. Ultra-Wide Camera
- 2. Wide-Angle Camera
- 3. Telephoto Camera
- 4. LED Flash

- 5. Front Camera
- 6. Volume Keys
- Power Button (Customizable)
- 8. Ultrasonic Fingerprint
- 9. SIM Tray
- 10. USB-C
- 11. Wireless PowerShare