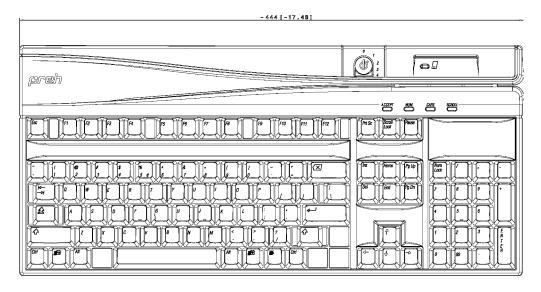

### **Features**

- Alpha layout with numeric block
- Size: 444 mm x 204 mm (W x D)
- All key positions are freeprogrammable
- 3 track magnetic stripe reader
- 4 status LEDs
- Menu-driven programmer software
- DOS, Linux and Windows compatibility