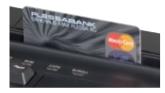

### 3 track magnetic stripe reader (MSR)

Glidepad

5 position keylock with 3 keys

Smart card reader