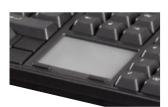

#### **Options**

- Glidepad
- 5 position keylock with 3 keys
- Smart card reader
- Colored keys
- Customized labelling of keys
- OPOS and Java POS drivers

### 3 track magnetic stripe reader (MSR)

Glidepad

5 position keylock with 3 keys

Smart card reader