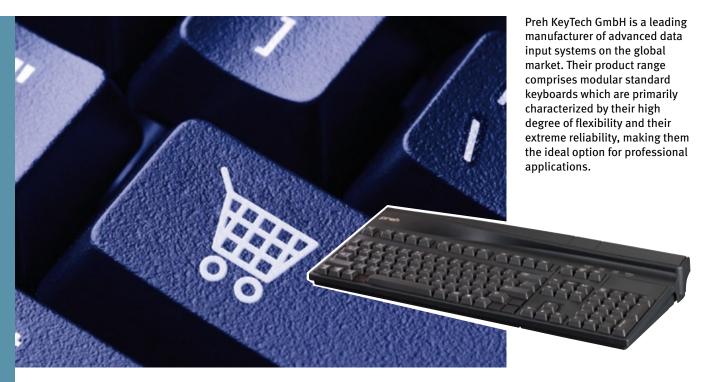

## MCI 3000 Keyboard

The compact MCI keyboards are cashdesk keyboards for the point of sale. They require little space, are extremely reliable and user-friendly and excel by ergonomic handling and modular flexibility.