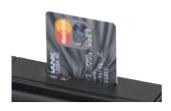

#### **Options**

- Glidepad
- 5 position keylock with 3 keys
- Smart card reader
- Colored keys
- Customized labelling of keys
- OPOS and Java POS drivers

### 3 track magnetic stripe reader (MSR)

Glidepad

5 position keylock with 3 keys

Smart card reader