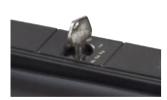

#### **Options**

- Glidepad
- 5 position keylock with 3 keys
- Smart card reader
- Colored keys
- Customized labelling of keys
- OPOS and Java POS drivers

### 3 track magnetic stripe reader (MSR)

Glidepad

5 position keylock with 3 keys

Smart card reader