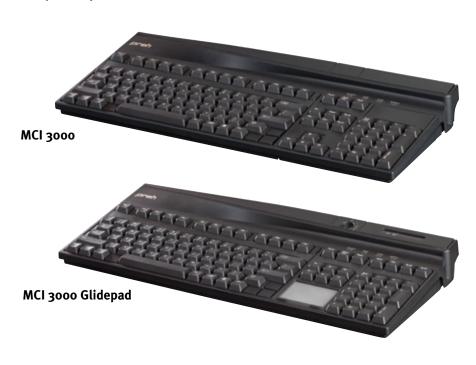

## MCI 3000 Keyboard

The compact MCI keyboards are cashdesk keyboards for the point of sale. They require little space, are extremely reliable and user-friendly and excel by ergonomic handling and modular flexibility.

### **Features**

- Alpha layout with numeric block
- Size: 444 mm x 204 mm (W x D)
- All key positions are freeprogrammable
- 3 track magnetic stripe reader
- 4 status LEDs
- Menu-driven programmer software
- DOS, Linux and Windows compatibility