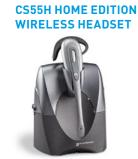

### **CS55H HOME EDITION**

Get the ultimate in freedom with a wireless headset for cordless phones — superior sound and mobility up to 300 feet.