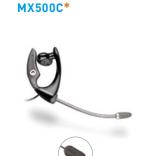

#### MX500C

Experience the discrete, lightweight style of the MX500C headset for all-day comfort and superior sound with the WindSmart® microphone.