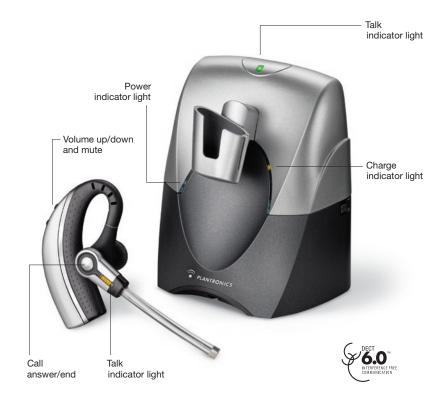

## **CS70**

Communicate in executive-level style and all-day comfort with the Plantronics CS70 Wireless Office Headset System. The lightweight sophisticated over-the-ear design and DECT 6.0 technology provide office executives with ultra-comfortable, digitally-secure communication up to 300 feet from their desk phone. The discreet Voice Tube delivers superior audio clarity.

## **CS70 Benefits**

- Mobile multi-tasking—moving between meetings, conferring with colleagues, or taking calls in offices—need not interrupt important calls up to 300 feet from your desk phone.
- Lightweight and sophisticated over-the-ear design ensures all-day wearing comfort.
- Executives can follow business where it takes them—up to 300 feet from their desk phone.
- Executives can answer calls remotely, so they never miss or interrupt a call while away from the desk phone\*.
- Voice-dedicated DECT 6.0 technology provides uncompromised audio quality and the lowest probability of interference.
- Patented Voice Tube combines discreet style and convenience with superior voice clarity.
- No overnight wait: the headset is 80% recharged in 1.5 hours and fully recharged in under three hours.
- Approximately 6 hours of talk time makes it easy to stay connected.

| Talk Time:             | Approximately 6 hours                             |
|------------------------|---------------------------------------------------|
| Range:                 | Up to 300 feet                                    |
| Operating Frequency:   | DECT™ 6.0 (1.9GHz)                                |
| Security/Privacy:      | 64-bit digital encryption                         |
| Headset Microphone:    | Voice Tube                                        |
| Headset Weight:        | .75 oz                                            |
| Headset Controls:      | Volume, Mute, Call Answer/End                     |
| Battery Recharge Time: | 1.5 hours for 80% charge, 3 hours for 100% charge |
| Compatibility:         | All major corded desk phones                      |
| Wearing Style:         | Over-the-Ear                                      |
| Limited Warranty:      | 1 year                                            |
|                        |                                                   |