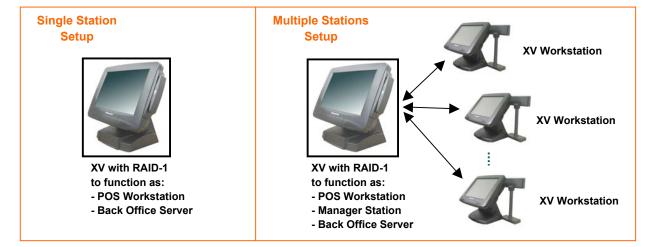

XV's RAID-1 feature allows you and your customers to **save costs.** Instead of using an additional PC as Server, you can configure an XV with RAID-1 as both Server and Workstation.

The XV offers a variety of options to improve your business: Credit card reader, Finger print reader, wireless RF 802.11, integrated barcode scanner, Customer display, CD RW/DVD drive.