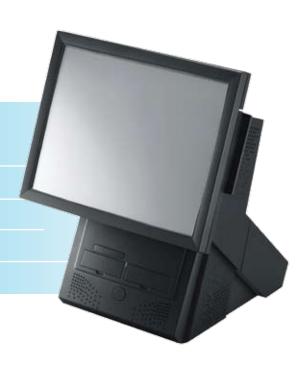

**PT-8800** 

Point of Sale Terminal

## **Features At-A-Glance**

**Heavy Duty Construction** 

15"Touch Screen (Dual Screen Option)

**Rear Customer Display** 

IC Card Reader/Compact Flash/USB 2.0