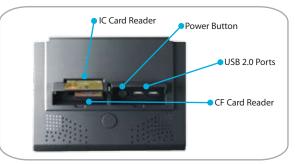

|
| Operating System      | Win98/2000/ME/XP/WPe/WEPOS/Linux                                           |
| Peripherals           | • 3 track magnetic card reader (MSR) • 20 x 2 VFD customer display         |
|                       | • Secondary 15"TFT LCD with or without touch  • USB interface smart card   |
|                       | Finger print reader                                                        |
| Operating Temperature | 32° F ~ 104° F                                                             |
| Storage Temperature   | -4° F ~ 140° F                                                             |
| Dimensions            | 13.5"(W) x 13.7"(D) x 17.1"(H)                                             |

## Features In Detail



**Dual Display** 



Dual Side View



Front Panel Detail