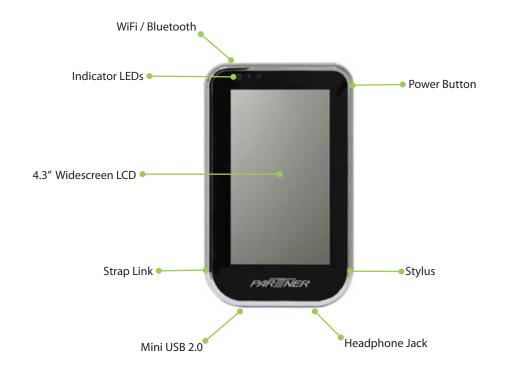

## **Features At-A-Glance**

4.3" Widescreen LCD

**Touch Screen** 

WiFi / Bluetooth Enabled

**SD Card Reader** 

## Features In Detail-