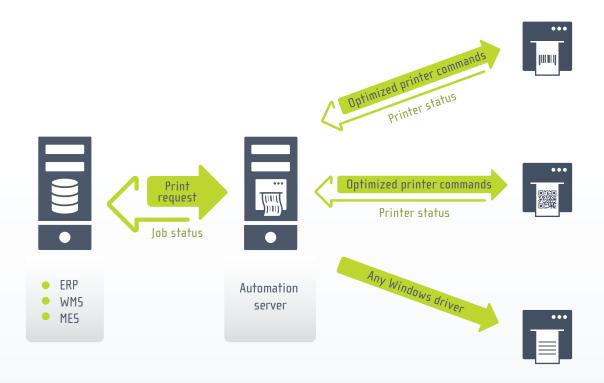

### Centralized automation without customization

Directly link your label printing infrastructure to business systems without any customization. Your business system initiates printing through secure and reliable HTTP and TCP/IP protocols instead of dropping a file on a shared drive. Predefined data filters make it easy to extract, validate and manipulate label data from business systems.

#### Eliminate human error and improve efficiency

Connect your ERP, WMS, SCM, MES and PLM systems to your label printing infrastructure. Printing directly from applications eliminates the risk of human error caused by manual labeling processes. Achieve data consistency by using master data and data validation.

### Every label template works with all printers

Avoid the many limitations of hard-coded label templates. Gain flexibility and agility by adding new designs within minutes or hours, rather than weeks. Instantly deploy to all printers by adding one label file to the document storage. Label templates are portable across 2500+ different printer models and brands so you need to maintain fewer label designs.

### Scalable at no extra cost

NiceLabel Automation Pro server license supports an unlimited number of printers. No printer seat licensing makes it affordable for you to connect all of your printers to your applications. A centralized print server eliminates costly maintenance and support of decentralized applications.