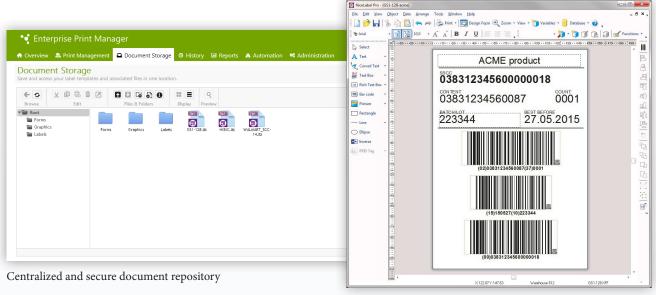

### Ensure labeling quality and minimize risks

Control Center Pro centrally stores all your label templates. Only authorized users can add, modify or delete label designs. New designs and changes are instantly deployed to all globally distributed printers. NiceLabel Control Center Pro consolidates your labeling systems and helps you achieve consistent labeling quality.