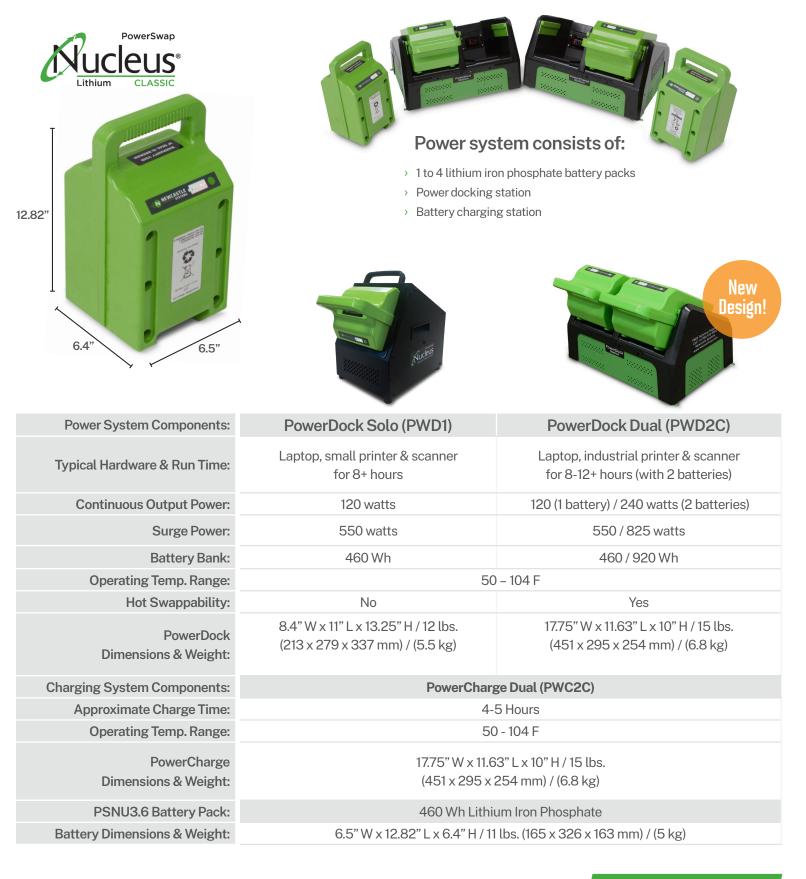

## The first swappable lithium power system for industrial applications

The PowerSwap Nucleus® Classic Lithium Power System is designed to expand productivity into all spaces of the warehouse/DC, production floor and other industrial environments. These rugged, yet lightweight battery systems provide quiet, seamless AC power for 8-12+ hours at a time. Once the battery charge is depleted, simply swap it with a fully charged one in a matter of seconds enabling a 24/7 operation.