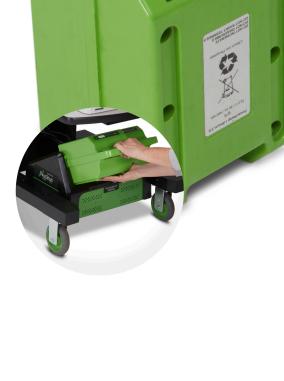

## The first swappable lithium power system for industrial applications

The PowerSwap Nucleus® Classic Lithium Power System is designed to expand productivity into all spaces of the warehouse/DC, production floor and other industrial environments. These rugged, yet lightweight battery systems provide quiet, seamless AC power for 8-12+ hours at a time. Once the battery charge is depleted, simply swap it with a fully charged one in a matter of seconds enabling a 24/7 operation.