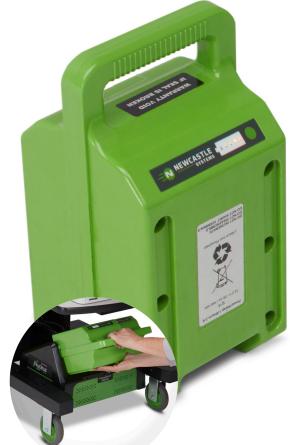

## The first swappable lithium power system for industrial applications

The PowerSwap Nucleus® Classic Lithium Power System is designed to expand productivity into all spaces of the warehouse/DC, production floor and other industrial environments. These rugged, yet lightweight battery systems provide quiet, seamless AC power for 8-12+ hours at a time. Once the battery charge is depleted, simply swap it with a fully charged one in a matter of seconds enabling a 24/7 operation.