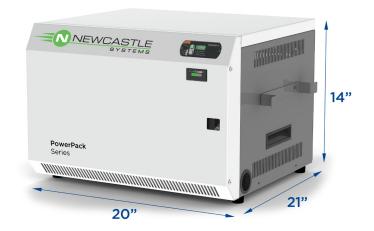

## **Technical Specifications**

| Model Configurations:                     | PP42                                                   | PP42-LI                   | PP45                                                  | PP45LI                    |
|-------------------------------------------|--------------------------------------------------------|---------------------------|-------------------------------------------------------|---------------------------|
| Typical Devices Powered for 8 Hour Shift: | Laptop/thin client/LCD/industrial printer<br>& scanner |                           | Desktop PC, LCD, industrial thermal printer & scanner |                           |
| Battery Type:                             | Sealed Lead Acid                                       | Lithium Iron<br>Phosphate | Sealed Lead Acid                                      | Lithium Iron<br>Phosphate |
| Continuous Output<br>Power (W):           | 1000                                                   |                           |                                                       |                           |
| Surge Power (W):                          | 2000                                                   |                           |                                                       |                           |
| Battery Bank (Wh):                        | 1200                                                   | 960                       | 2400                                                  | 1600                      |
| Charge Time (Hrs):                        | 5                                                      | 4.5                       | 10                                                    | 7.5                       |
| Operating Temp (F):                       | 32-104°                                                | 50-95°                    | 32-104°                                               | 50-95°                    |
| Color & Construction:                     | Off white powder coat & steel                          |                           |                                                       |                           |
| Weight:                                   | 120 lbs. (54 kg)                                       | 71 lbs. (32 kg)           | 190 lbs. (86 kg)                                      | 82 lbs. (37 kg)           |
| Dimensions:                               | 20" Wide x 21" Long x 14" High (508 x 533 x 356 mm)    |                           |                                                       |                           |
|                                           | *All PowerPacks must ship LTL*                         |                           |                                                       |                           |