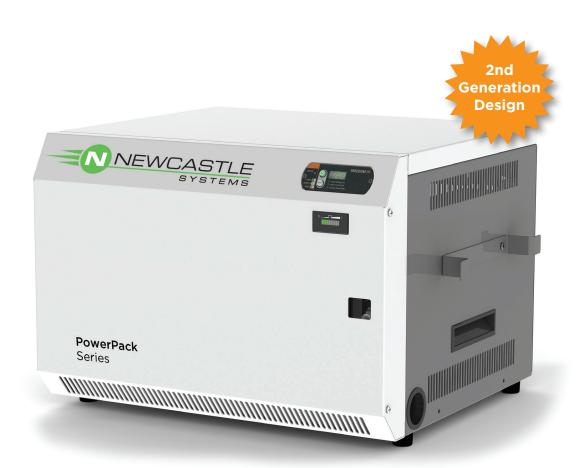

## **PowerPack Mega Series**

The PowerPack Mega Series 42/42-LI/45/45-LI Stand Alone Power Systems provide quiet, seamless AC power for as long as 12+ hours at a time. These sturdy, compact units are ideal for powering computers, printers, POS Systems, scales, testers and any other electronic hardware. At the end of your shift or use, simply plug the unit into a standard wall outlet to recharge. Eliminate the need for extension cords or noisy generators!

#### Features Include:

- Integrated (6) outlet power strip
- Digital meter with color coded LED displays that provide the status of the battery and confirmation of the power source
- Visual and audible low voltage alert
- Integrated side handles and cord reel holder
- Easy access to slide batteries in and out of cabinet