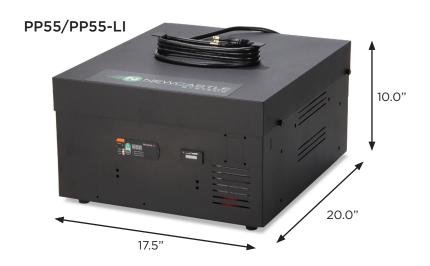

## **Technical Specifications**

| Model Configurations:                     | PP12                                                                   | PP55                                                           | PP55-LI                   |
|-------------------------------------------|------------------------------------------------------------------------|----------------------------------------------------------------|---------------------------|
| Typical Devices Powered for 8 Hour Shift: | Laptop/thin client, small<br>or mid-range thermal<br>printer & scanner | Desktop computer, LCD & laser printer                          |                           |
| Battery Type:                             | Sealed Lead Acid                                                       | Sealed Lead Acid                                               | Lithium Iron<br>Phosphate |
| ontinuous Output Power (W):               | 450                                                                    | 2000 (pure sine)                                               |                           |
| Surge Power (W):                          | 900                                                                    | 4000                                                           |                           |
| Battery Bank (Wh):                        | 1200                                                                   | 2400                                                           | 1600                      |
| Charge Time (Hrs):                        | 8                                                                      | 6                                                              | 4                         |
| Operating Temp (F):                       | 32-95°                                                                 | -4-104°                                                        | 50-95°                    |
| Color & Construction:                     | Black powder coat & steel                                              |                                                                |                           |
| Weight:                                   | 103 lbs. (46.8 kg)                                                     | 198 lbs. (90 kg)                                               | 90 lbs. (41 kg)           |
| Dimensions:                               | 18.25" Long x 11.9" Wide<br>x 13.0" High<br>(464 x 302 x 330 mm)       | 20.0" Long x 17.5" Wide x 10.0" High<br>(508 x 444.5 x 254 mm) |                           |