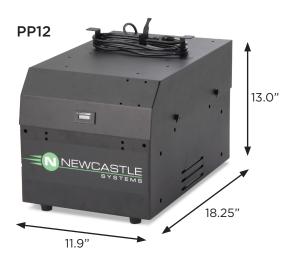

## **Technical Specifications**

| Model Configurations:                     | PP12                                                                   | PP55                                                           | PP55-LI                   |
|-------------------------------------------|------------------------------------------------------------------------|----------------------------------------------------------------|---------------------------|
| Typical Devices Powered for 8 Hour Shift: | Laptop/thin client, small<br>or mid-range thermal<br>printer & scanner | Desktop computer, LCD & laser printer                          |                           |
| Battery Type:                             | Sealed Lead Acid                                                       | Sealed Lead Acid                                               | Lithium Iron<br>Phosphate |
| ontinuous Output Power (W):               | 450                                                                    | 2000 (pure sine)                                               |                           |
| Surge Power (W):                          | 900                                                                    | 4000                                                           |                           |
| Battery Bank (Wh):                        | 1200                                                                   | 2400                                                           | 1600                      |
| Charge Time (Hrs):                        | 8                                                                      | 6                                                              | 4                         |
| Operating Temp (F):                       | 32-95°                                                                 | -4-104°                                                        | 50-95°                    |
| Color & Construction:                     | Black powder coat & steel                                              |                                                                |                           |
| Weight:                                   | 103 lbs. (46.8 kg)                                                     | 198 lbs. (90 kg)                                               | 90 lbs. (41 kg)           |
| Dimensions:                               | 18.25" Long x 11.9" Wide<br>x 13.0" High<br>(464 x 302 x 330 mm)       | 20.0" Long x 17.5" Wide x 10.0" High<br>(508 x 444.5 x 254 mm) |                           |