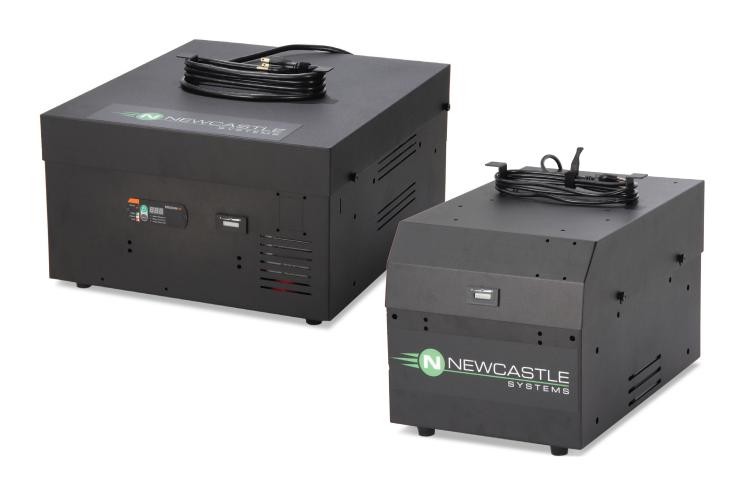

## PowerPack Mega Series 12 & 55/55-LI

Stand Alone Power Systems

Seamless, Cordless AC Power ANYWHERE You Need it! www.newcastlesys.com/powerpack-mega

## PowerPack Mega Series

The PowerPack Mega Series 12 & 55/55-LI Stand Alone Power Systems provide quiet, seamless AC power for as long as 12+ hours at a time. These sturdy units are ideal for powering laptops, computers, barcode printers, POS systems, scales, testers and even laser printers (PP55/55-LI). At the end of your shift or use, simply plug the unit into a standard wall outlet to recharge. Eliminate the need for extension cords or noisy generators!