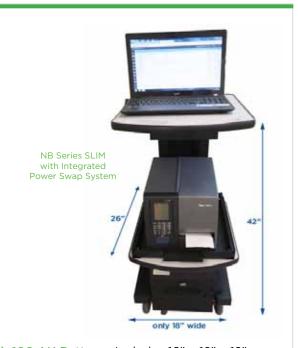

## **NB Series SLIM**

The NB Series SLIM Mobile Powered Workstation was developed to provide maximum maneuverability within a facility. With a compact 18" (457 mm) wide x 26" (660 mm) deep footprint, this ergonomically designed unit can be easily positioned in narrow aisles and into the most remote corners.

The NB Series SLIM offers maximum flexibility. Each shelf is secured to a slotted upright system and can be repositioned in seconds to suit the operator's needs.

- Narrow footprint allows access anywhere in warehouse or retail floor
- Facilitates mobility for full workstation
- Lighter weight than standard cart
- Rugged features for durability, designed for customer-facing environments
- Compatible with most current accessories