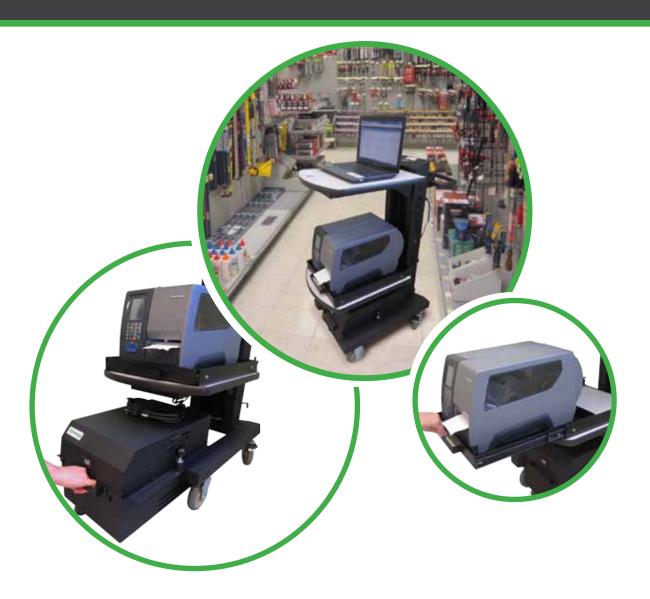

## **NB Series SLIM**

The NB Series SLIM Mobile Powered Workstation was developed to provide maximum maneuverability within a facility. With a compact 18" (457 mm) wide x 26" (660 mm) deep footprint, this ergonomically designed unit can be easily positioned in narrow aisles and into the most remote corners.

The NB Series SLIM offers maximum flexibility. Each shelf is secured to a slotted upright system and can be repositioned in seconds to suit the operator's needs.

- Narrow footprint allows access anywhere in warehouse or retail floor
- Facilitates mobility for full workstation
- Lighter weight than standard cart
- Rugged features for durability, designed for customer-facing environments
- Compatible with most current accessories

## Designed with Advanced Power Swap Features:

The NEW NB Series SLIM Mobile Powered Workstation is designed to power your printers, computers, scales, and other hardware 24 HOURS PER DAY. This optional feature is ideal for facilities with multiple work shifts.

www.newcastlesys.com/powerswap

- When the NB Series SLIM battery power is running low, simply swap out its power system with a fully charged one.
- The swap takes about 30 seconds to complete, allowing the NB Series SLIM Mobile Workstation to be used during multiple shifts.
- Minimal interruption, maximum productivity