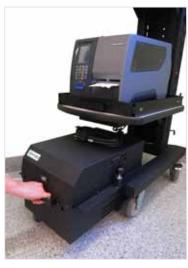

Simply remove when power is low and replace with charged battery

www.newcastlesys.com/powerswap

- When the NB Series SLIM battery power is running low, simply swap out its power system with a fully charged one.
- The swap takes about 30 seconds to complete, allowing the NB Series SLIM Mobile Workstation to be used during multiple shifts.
- Minimal interruption, maximum productivity

**PS22 SLIM - Additional Power Swap Standard Power Package with 100 AH Battery**: Includes 16" x 12" x 12" ventilated cabinet, cabinet handle, power cord reel holder, swivel casters, digital meter with color coded LED display that provides battery status & audible low voltage alert, and integrated power system. Weight: 117 lbs.