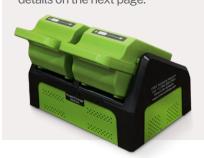

#### PowerSwap Nucleus® Classic Solo

Offers the power-to-weight benefits and extreme longevity of lithium iron phosphate technology. Once the battery is depleted, simply swap it with a fully charged one in seconds.

#### PowerSwap Nucleus® Classic Dual

Our most popular system, the Classic Dual boasts the same light weight and lithium benefits as the Classic Solo, in a more powerful two-bay system.

- · Lightweight and powerful
- · Hot-swappable for uninterrupted AC power
- · Never lose a terminal session for a battery change