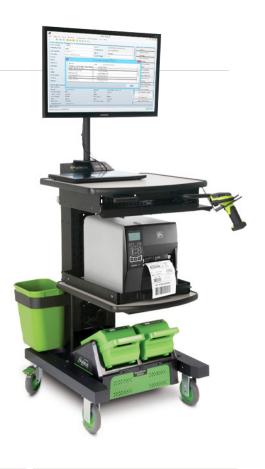

# The workhorse of industrial carts, powering productivity across a wide range of industries

The NB Series is our most popular family of powered carts, with a rugged design that's highly configurable. From warehouse and logistics, to manufacturing, to retail, thousands of NB carts are earning their keep, day in and day out.

A wide range of power systems and accessories ensure that the NB Series brings dramatic efficiency improvements to any legacy process, including those requiring scales, testing equipment, large monitors, printers – even laser printers – and more.

Compact footprint available in both 18" and 24" widths

Lockable, oversize casters for superior mobility and stability

Slot system for quick adjustment and easy customization

Built-in power strip makes it simple to add equipment

Robust suite of accessories to suit every application

Ideal for manufacturing, warehouse and logistics, retail – anywhere more efficiency is needed