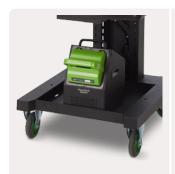

#### PowerSwap Nucleus® Classic Solo

Offers the power-to-weight benefits and extreme longevity of lithium iron phosphate technology. Once the battery is depleted, simply swap it with a fully charged one in seconds.

#### PowerSwap Nucleus® Classic Dual

Our most popular system, the Classic Dual boasts the same light weight and lithium benefits as the Classic Solo, in a more powerful two-bay system.

- · Lightweight and powerful
- · Hot-swappable for uninterrupted AC power
- · Never lose a terminal session for a battery change