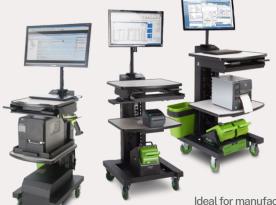

# The workhorse of industrial carts, powering productivity across a wide range of industries

The NB Series is our most popular family of powered carts, with a rugged design that's highly configurable. From warehouse and logistics, to manufacturing, to retail, thousands of NB carts are earning their keep, day in and day out.

Robust suite of accessories to suit every application

Ideal for manufacturing, warehouse and logistics, retail – anywhere more efficiency is needed