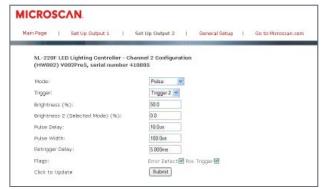

With optional Ethernet connectivity and resident web server, the NL-200 Series is a powerful accessory to complement any NERLITE light.

NL-220, NL-220F image processing software on web server