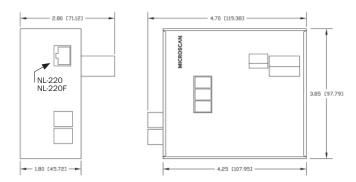

#### **MECHANICAL**

Height: 4.4" (112 mm) Width: 3.82" (97 mm) **Depth:** 2.44" (62 mm) **Weight:** 10.58 oz. (300 g)