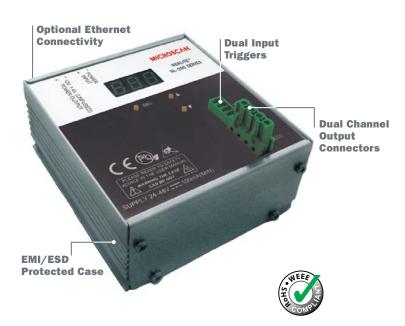

#### NL-200 Series: At a Glance

- · Compatible with any standard NERLITE lighting product
- · Controls in continuous, strobe or switched mode
- · Provides self-diagnosed status
- · Resident web server option
- Ethernet (TCP/IP, UDP) and manual panel control options
- · DIN rail mounting included

#### **COMMUNICATION PROTOCOLS**

NL-200: Push button

NL-220, NL-220F: Ethernet, push button INDICATORS: Alphanumeric digital display

#### **CONFIGURATIONS**

NL-200: Manual panel interface

NL-220: Ethernet and manual panel interface. Normal speed: 20us pulse width minimum, 20 us delay minimum. NL-220F: Ethernet and manual panel interface. Fast speed: 2us pulse width minimum, 2 us delay minimum.

With optional Ethernet connectivity and resident web server, the NL-200 Series is a powerful accessory to complement any NERLITE light.

NL-220, NL-220F image processing software on web server