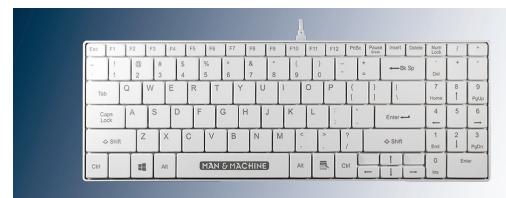

### **SPECIFICATIONS**

- IP65
- Size: 13.6 x 4.5 x 1 (in)
- Weight: 0.7 lb
- Cable Length: 17.7 (in)
- Operating Temp: 32 °F to 122 °F
- Storage Temp: 23 °F to 131 °F
- Power Consumption: 5V, 50mA
- Number of keys: 99

- Platform: Windows, MAC & Linux
- Connection: USB
- Charging: Use the included USB cable to charge the keyboard
- Color: White or Black
- 1-year Warranty