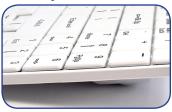

### **SPECIFICATIONS**

- IP65
- Size: 13.6 x 4.5 x 1 (in)
- Weight: 0.7 lb
- Cable Length: 17.7 (in)
- Operating Temp: 32 °F to 122 °F
- Storage Temp: 23 °F to 131 °F
- Power Consumption: 5V, 50mA
- Number of keys: 99

- Platform: Windows, MAC & Linux
- Connection: USB
- Charging: Use the included USB cable to charge the keyboard
- Color: White or Black
- 1-year Warranty