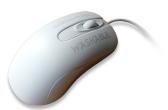

: 0.7 lb
- Cable Length: 17.7 (in)
- Operating Temp: 32 °F to 122 °F
- Storage Temp: 23 °F to 131 °F
- Power Consumption: 5V, 50mA
- Number of keys: 99

- Platform: Windows, MAC & Linux
- Connection: USB
- Charging: Use the included USB cable to charge the keyboard
- Color: White or Black
- 1-year Warranty

## **FEATURES**

#### Washable IP65



Wash. Spray. Wipe.

### **Compact Footprint**



Save real-estate on any work-surface

## **Quick Disconnect**



Connect via mini-usb

## **Keyboard Tilt**



Tilted

# Add a Printed Fitted Drape

Enjoy the benfits of a sealed one-wipe cleaning solution without compromising tactile feeback.

- Tighly fitted drape stays in position
- Disinfectable
- Sterilizable in an Autoclave or Thermo-disinfector
- Replaceable/Disposable





Pair with C Mouse



Washable Mouse with Traditional scroll wheel