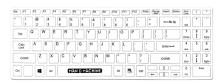

### **SPECIFICATIONS**

- IP65
- Size: 13.6 x 4.5 x 1 (in)
- Weight: 0.7 lb
- Cable Length: 17.7 (in)
- Operating Temp: 32 °F to 122 °F
- Storage Temp: 23 °F to 131 °F
- Power Consumption: 5V, 50mA
- Number of keys: 99

- Platform: Windows, MAC & Linux
- Connection: USB
- Charging: Use the included USB cable to charge the keyboard
- Color: White or Black
- 1-year Warranty