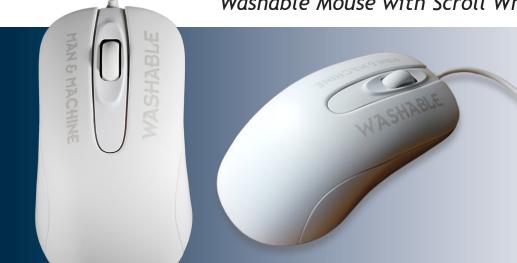

# **C MOUSE**

Washable Mouse with Scroll Wheel

- Washable Mouse w/ traditional scroll wheel
- Ergonomic design
- Standard tactile feel
- Clean with standard EPA-certified disinfectants
- Washable: Spray, Wipe or Rinse

## **SPECIFICATIONS**

- 3 button mouse w/ scroll wheel
- IP65
- Size: 3.9 x 2.2 x 1.4 (in)
- Weight: 0.22 lb
- Cable Length: 59 (in)
- Operating Temp: 32 °F to 131 °F
- Storage Temp: 32 °F to 131 °F
- Power Consumption: 5V/16mA
- Platform: Windows, MAC & Linux
- Connection: USB
- Color: White or Black
- 1-year Warranty