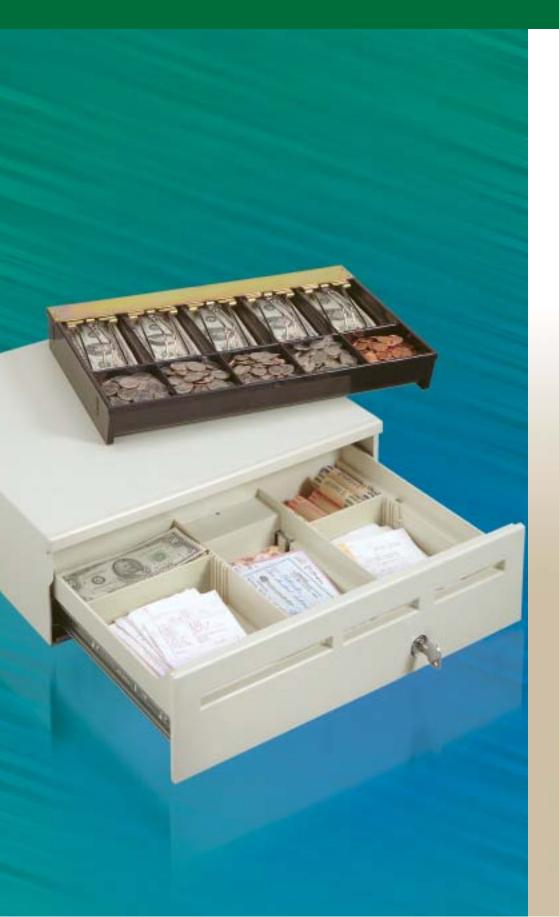

## MediaPLUS® Cash Drawer

With over 250cu.in. of media capacity and deep storage compartments, the MediaPLUS holds more receipts, documents and other media than any other drawer of its size. A choice of 4 popular sizes, universal printer interface and adjustable storage compartments makes this the most versatile cash drawer available anywhere. Add a rugged polyurethane platform or steel Enclosure to secure POS peripherals and store cables and power strips, and the MediaPLUS becomes the perfect base to build a system upon.

#### Construction:

Drawer: 16 and 20 gauge steel chassis and housing. High strength durable ABS plastic inner drawer

Platform: Rugged polyurethane

Enclosure: 20 gauge reinforced steel

- Sizes: 17"W x 5"H, choice of 16", 18" or 20" Depths. 20.5"W 22"D x 5.1 with Enclosure
- **Drawer Front**: Durable, high strength, high security ABS plastic with 3 large media slots, recessed lock and textured finish
- **Media Storage**: 3 large media slots funnel credit/debit receipts, checks and other media into 3 deep, separated, adjustable compartments
- **Money Tray**: ABS plastic tray features 5 fixed currency and 5 fixed coin compartments with nickel plated steel bill weights.
- Catch/Release Mechanism: Positive catch system with fail proof "Open//Close" detect switch
- Slides: Ball bearing, full extension, zinc plated slides
- Lock Feature: 4 position, 4 function lock with 2 keys. Can be keyed alike or randomly
- Cables: Modular Cables Sold Separately
- **Universal Interface**: Interfaces with all popular manufacturers' printers (standard 12V and 24V solenoids)