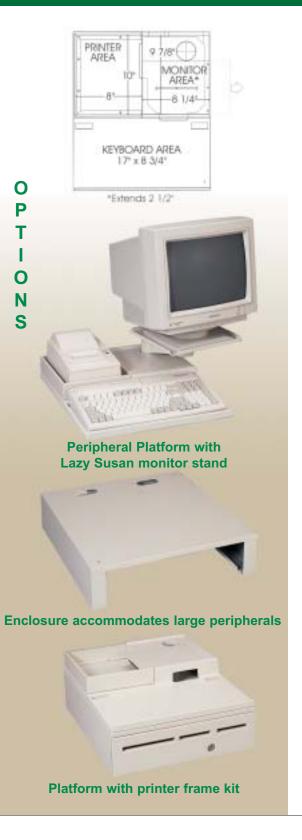

### Options:

- Mounting brackets: For under-counter mounting
- International cash tray 6coin/6bill adjustable compartments
- Cash Tray covers
- Lazy Susan: For CRT or LCD monitors
- Frame Kit: Securely nests printer
- Peripheral Platforms: Fits 20" drawer and MediaPLUS Enclosure
- Enclosure/riser: Accommodates large POS peripherals while maintaining media capacity