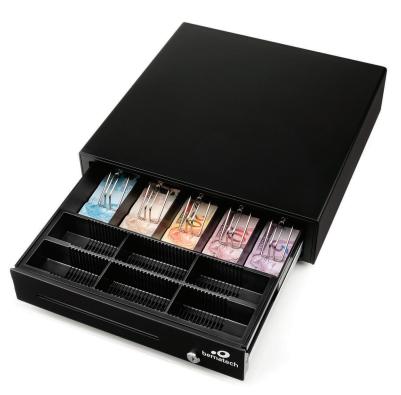

## **Cash Drawer**

The narrow footprint (16" x 16") minimizes the amount of counter-space required for your POS System. The deep under-till storage compartment can hold an tremendous amount of coin rolls and media. With steel ball-bearing slides and a durable powder coat finish you can feel the quality of this top-of-the-line cash drawer.

## **CHARACTERISTICS**

Dimension 16in x 16.3in x 4.48in (410mm x 415mm x 114mm)

Net Weight 2.20lbs (7.2kg)

Tray Dimensions 14in x 12.8in x 2.4in (359mm x 326mm x 63mm)

6 x coins / 5 x cash

Color Black and white