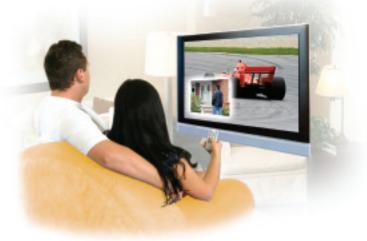

## Add Video Security to any Home Entertainment System.

This complete video surveillance system includes everything you need including 4 indoor/outdoor color cameras, receiver and cables.

## **FEATURES**

- Easily integrates into your current home theatre or entertainment system
- Receiver automatically switches between cameras
- PIR Motion Detection feature automatically displays camera images when activated
- Built-in microphone provides audio listen-in between cameras and receiver
- Use this receiver with a TV, a VCR, and surveillance cameras to create your own surveillance system
- Manually or automatically switch between all four cameras
- Advanced CCD cameras provide high quality video images
- 6 pin mini DIN input compatible for any Lorex™
  Observation System Camera
- Easy connection to TV, VCR or Monitor with DIN to RCA adapter (included)