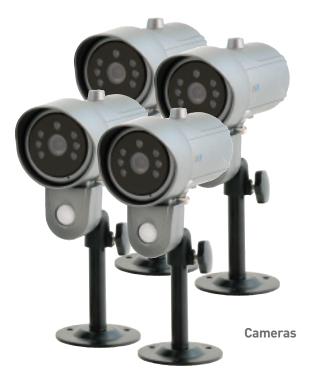

# Video Surveillance System

with 4 CCD Indoor/Outdoor Night Vision cameras\*

## Video Surveillance System

with 4 CCD Indoor/Outdoor Night Vision cameras\*

## SPECIFICATIONS

| CAMERA:                       |                                     |
|-------------------------------|-------------------------------------|
| Sensor Type                   | 1/4" Sharp CCD                      |
| TV mode                       | NTSC                                |
| Array size (Effective pixels) | 512 X 492 (250K)                    |
| Resolution                    | 350 TV Lines                        |
| Auto Electronic Shutter Speed | 1/60s - 1/10,000s                   |
| Gain Control                  | Automatic                           |
| Minimum illumination          | 1 Lux @ F2.0                        |
| IR LED                        | 6 LEDs                              |
| Lens focal length             | 3.6mm                               |
| F no.                         | F 2.0                               |
| View Angle ( Diagonal )       | 70 degree                           |
| Video Output                  | 1.0Vp-p, 75 ohm                     |
| Weather proof IP rating       | IP44                                |
| Temperature Rating            | -10°C to + 45°C                     |
| Operating Voltage             | 12 VDC                              |
| Max. Current consumption      | IR LED Off 100mA<br>IR LED On 180mA |