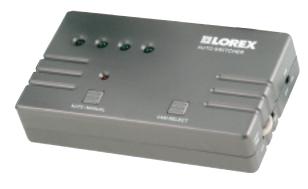

Receiver

**AUTO SEQUENTIAL VIEWING** 

#### **RECEIVER:**

| Video Formats | NTSC/PAL           |
|---------------|--------------------|
| Camera Input  | 6 Pin Mini DIN x 4 |
| A/V Output    | 6 Pin Mini DIN x 1 |
| Power Source  | 15VDC              |

**AUTO SEQUENTIAL VIEWING** 