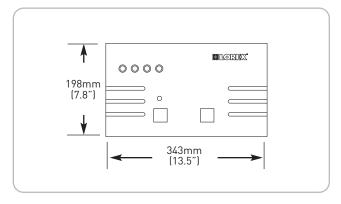

rmats | NTSC/PAL           |
|---------------|--------------------|
| Camera Input  | 6 Pin Mini DIN x 4 |
| A/V Output    | 6 Pin Mini DIN x 1 |
| Power Source  | 15VDC              |

## PRODUCT INFORMATION

| Model #:               | SHS-4SM                                                 |
|------------------------|---------------------------------------------------------|
| Description:           | Video Surveillance System                               |
| UPC:                   | 778597000412                                            |
| Package<br>Dimensions: | 317mm w x 330mm h x 165mm d<br>13" w x 12.2" h x 6.5" d |
| Package Weight:        | 7lbs (3.17kg)                                           |



**AUTO SEQUENTIAL VIEWING** 

## DIMENSIONS

#### CAMERA:



#### RECEIVER:



#### CONNECTION: