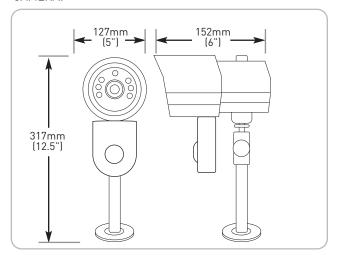

VER:**

| Video Formats | NTSC/PAL           |
|---------------|--------------------|
| Camera Input  | 6 Pin Mini DIN x 4 |
| A/V Output    | 6 Pin Mini DIN x 1 |
| Power Source  | 15VDC              |

## PRODUCT INFORMATION

| Model #:               | SHS-4SM                                                 |
|------------------------|---------------------------------------------------------|
| Description:           | Video Surveillance System                               |
| UPC:                   | 778597000412                                            |
| Package<br>Dimensions: | 317mm w x 330mm h x 165mm d<br>13" w x 12.2" h x 6.5" d |
| Package Weight:        | 7lbs (3.17kg)                                           |



**AUTO SEQUENTIAL VIEWING** 

## DIMENSIONS

#### CAMERA:



#### RECEIVER:



#### CONNECTION: