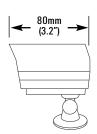

Power Requirement: 9 V DC Adapter (included)

Operating Temperature: 14°F to 122°F (-10C to + 45C)

Housings: Metal

Dimensions

SG6|58 www.lorexcctv.com

<sup>\*</sup> Not recommended for submersion in water.

<sup>\*\*</sup> IR illumination range of 15 ft. under ideal conditions. Objects at or beyond this range may be partially or completely obscured, depending on the camera application.