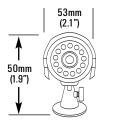

Power Requirement: 9 V DC Adapter (included)

Operating Temperature: 14°F to 122°F (-10C to + 45C)

Housings: Metal

Dimensions

SG6|58 www.lorexcctv.com

<sup>\*</sup> Not recommended for submersion in water.

<sup>\*\*</sup> IR illumination range of 15 ft. under ideal conditions. Objects at or beyond this range may be partially or completely obscured, depending on the camera application.