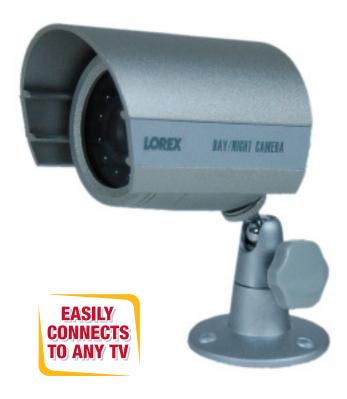

## WEATHERPROOF COLOR CAMERA WITH NIGHT VISION

Ideal for home or business use, the SG6158 COLOR camera offers clear video imaging, rugged metal construction and IR illumination for viewing in low light (up to 15ft.). The camera can be installed anywhere (indoors or outdoors), easily connects to any TV (or other CCTV system monitor) and includes 100 ft. of cable, connectors and AC power adapter.

- IP67 rated for indoor and outdoor use\*
- Automatic IR illumination provides B&W video images in low light conditions\*\*
- Easily connects to any TV or VCR with RCA A/V inputs
- Commercial grade metal housing with adjustable sunshade
- CMOS image sensor
- 100 ft. extension cable, 9V power supply & camera mounting bracket