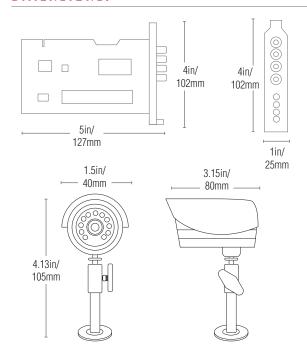

|                                            |

## MINIMUM SYSTEM REQUIREMENTS:

| Pentium | III ( | or hid | nher | processor |
|---------|-------|--------|------|-----------|

- Microsoft Windows operating system
- Optical drive
- 256 MB RAM
- Separate video card with 64MB minimum (broadband internet connection required for remote connection)

#### Suitable for a variety of security surveillance applications:

Residential:

digitally record from cameras positioned at the front door, garage, driveway or pool with the ability to view locally or remotely.

Manufacturing:

monitor and digitally record mechanical processes, or use for security purposes.

 Multiple business owner: cost effective solution for viewing multiple locations from a remote computer.

## DIMENSIONS:



## PACKAGE INFORMATION:

| Weight:     | 12.5 lbs /5.66 kgs                                                                                                                         |  |  |  |
|-------------|--------------------------------------------------------------------------------------------------------------------------------------------|--|--|--|
| Dimensions: | 11.75 X 7.75" X 9.75" /<br>298mm X 197mm X 248mm (W x H x D)                                                                               |  |  |  |
| UPC:        | 7-78597-01444-0                                                                                                                            |  |  |  |
| Cube:       | 0.013 CBM / 0.461 ft