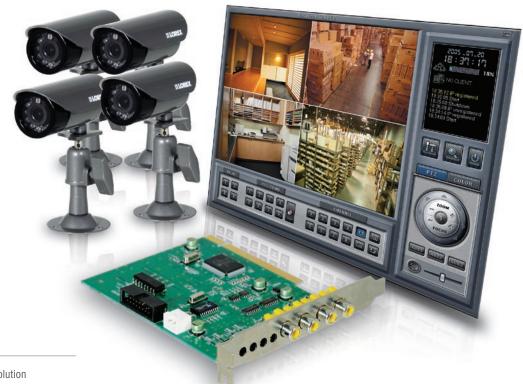

# 4 PORT PCI CARD DVR

WITH 4 DAY/NIGHT INDOOR OUTDOOR COLOR CAMERAS

#### Lorex QLR 400 Series

PCI cards, cameras and video management software turns your Personal Computer (PC) into a professional grade CCTV system – with the ability to view, record and control video from any remote location via the Internet.

#### **FEATURES**

- 4 channel (camera) triplex DVR PC Card solution (view, record, playback simultaneously)
- Local and Remote Monitoring Capability
- Digital Recording of live video to PC's hard drive
- View up to four locations simultaneously
- · Compatible with Windows operating system
- Remote viewing options: Quad / Full Screen / Sequencing
- Individual selection of security alarm features
- Digital freeze and zoom-in
- Easy search and playback of digitally recorded video
- Password security protection
- 4 color cameras, cables (60ft), stands and power supply
- 11 IR LEDs provides effective night vision range of 12ft (4M)

## SPECIFICATIONS:

| 4 PORT PCI CARD:            |                                            |
|-----------------------------|--------------------------------------------|
| Video Input:                | 4 ch (RCA), NTSC/PAL                       |
| Display Speed:              | 30fps (4ch)                                |
| Split Screen:               | 1, 4                                       |
| Recording Speed:            | 30fps (4ch) @ 320 x 240                    |
| Resolution:                 | 320 x 240 / 640 x 480                      |
| Recording Modes:            | Motion Detection, Schedule,<br>Continuous  |
| Playback Display:           | 1, 4                                       |
| Search Modes:               | Date, Time, Channel, Event                 |
| Network Transmission Speed: | Real-Time                                  |
| Remote View:                | Via client software                        |
| Dynamic IP Support:         | Yes                                        |
| Supported O/S:              | Windows 2000, XP, Vista                    |
| CAMERA:                     |                                            |
| Image Sensor:               | 1/3" Colom CMOS                            |
| Resolution:                 | 330 TV Lines                               |
| Minimum Illumination:       | 3.0 Lux                                    |
| Built-in IR LED:            | 11 IR LED (850nm Type)<br>for Night Vision |
| Power Source:               | 7.5 V DC                                   |
| Current Consumption:        | 180 mA                                     |
| Operating Temp Range:       | -10°~50° C / 14° ~ 122° F                  |
| IP Rating:                  | IP 44, weather resistant                   |
|                             |                                            |