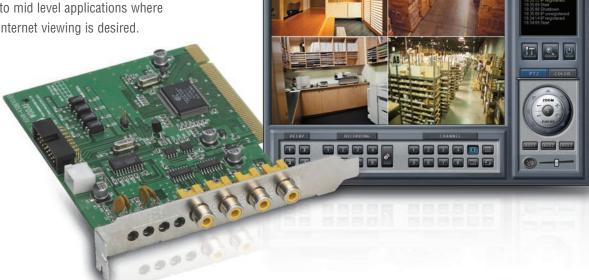

# 4 PORT PCI CARD

DIGITAL VIDEO RECORDER

**Lorex QLR0440** is a cost effective PC based video capture card that integrates high quality video recording with an easy to use graphical user interface. It is suitable for entry to mid level applications where local and remote internet viewing is desired.

### **FEATURES**

- 4 channel (camera) triplex DVR PC card solution (view, record, playback simultaneously)
- Local and Remote internet Monitoring Capability
- Digital Recording of live video to PC's hard drive
- View up to four locations simultaneously
- Compatible with Windows operating system
- Remote viewing options:Quad / Full Screen / Sequencing
- Individual selection of security alarm features
- Digital freeze and zoom-in
- Easy search and playback of digitally recorded video
- Password security protection

#### SPECIFICATIONS:

| Video Input:                | 4 ch (RCA), NTSC/PAL                      |
|-----------------------------|-------------------------------------------|
| Display Speed:              | 30fps (4ch)                               |
| Split Screen:               | 1, 4                                      |
| Recording Speed:            | 30fps (4ch) @ 320 x 240                   |
| Resolution:                 | 320 x 240 / 640 x 480                     |
| Recording Modes:            | Motion Detection, Schedule,<br>Continuous |
| Playback Display:           | 1, 4                                      |
| Search Modes:               | Date, Time, Channel, Event                |
| Network Transmission Speed: | Real-Time                                 |
| Remote View:                | Via client software                       |
| Dynamic IP Support:         | Yes                                       |
| Supported O/S:              | Windows 2000, XP, Vista                   |