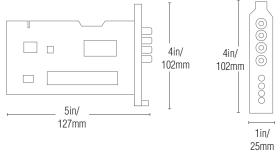

| Yes                                       |
| Supported O/S:              | Windows 2000, XP, Vista                   |

### MINIMUM SYSTEM REQUIREMENTS:

- Pentium III or higher processor
- . Microsoft Windows operating system
- Optical drive
- 256 Mb RAM
- Separate video card with 64MB minimum (broadband connection required for remote connection)

#### Suitable for a variety of security surveillance applications:

- Residential:

digitally record from cameras positioned at the front door, garage, driveway or pool – with the ability to view locally or remotely.

Manufacturing:

monitor and digitally record mechanical processes, or use for security purposes.

 Multiple business owner: cost effective solution for viewing multiple locations from a remote computer.

#### DIMENSIONS:



## PRODUCT INFORMATION:

| Weight:             | 1 lbs /453 grams                                                                                                  |
|---------------------|-------------------------------------------------------------------------------------------------------------------|
| Package Dimensions: | 286mm X 229mm X 21mm (W x H x D)                                                                                  |
| UPC:                | 778597004403                                                                                                      |
| Package Cube:       | 0.003 CBM / 1.05 ft                                                                                               |
| Includes:           | PCI card and mounting screws,Power cable<br>and c