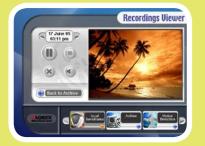

 Record and archive video and snapshots on your hard drive..

➤ mCAM<sup>TM</sup> software allows you to control multiple USB Cameras with real-time viewing (30fps).\*

➤ View live\* high quality mCAM video and audio stream from any device that supports Windows™ Media Player™