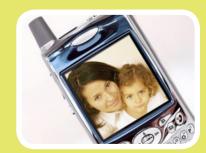

# **Specifications:**

- CMOS Image Sensor
- Windows Media Video Compression
- 640 x 480 Max Video Resolution
- 30 Frames Per Second
- Motion Detection
- Scheduled Events
- Up to 8 ft. Camera distance from PC
- Digital Video Recording
- Native Multi-Language & Multi-Camera Software
- Windows<sup>™</sup> MediaCenter<sup>™</sup> Compatible
- Remote Viewing
- Access via Cell Phone(requires cell phone with Windows™ Media Player™ support)
- Certified for Windows™ XP™ and Windows™ 2000™