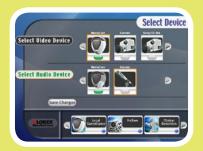

 Record and archive video and snapshots on your hard drive..

➤ mCAM<sup>TM</sup> software allows you to control multiple USB Cameras with real-time viewing (30fps).\*

➤ View live\* high quality mCAM video and audio stream from any device that supports Windows™ Media Player™