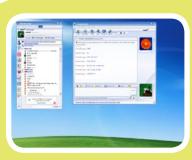

➤ Compatible with all Web Based Message Programs including MSN Messenger<sup>TM</sup>, Skype<sup>TM</sup>, AOL IM<sup>TM</sup>, Yahoo Messenger<sup>TM</sup> and other popular PC based instant messengers.