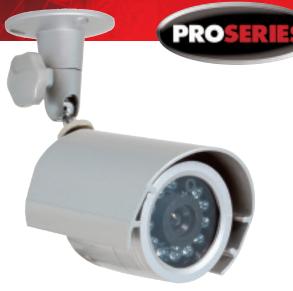

## HIGH RESOLUTION PROSERIES CAMERAS

## 35FT/IOM NIGHT VISION HIGH RESOLUTION COLOR BULLET CAMERA

- True Hi Resolution: 1/3" CCD advanced image sensor produces video with 480 TV Lines and 380K pixels
- Advanced Day/Night mode: Picture automatically switches camera to B&W delivering better clarity in low light conditions
- 12 IR LEDs provides effective night vision range of 35ft
- Ceiling or Wall Mountable: Versitile Camera Stand allows the camera to be mounted on the Wall or Ceiling
- Weatherproof Design: Ideal for Outdoor and indoor applications (IP67)

## SPECIFICATIONS

Image Sensor Hi Resolution 1/3" Advanced CCD

UPC Code: 778597069730

Lens Fixed 6mm

Number of pixels 768 X 494 pixel (380K)

Horizontal resolution 480TVL
Minimum illumination 0 Lux / F 1.2
IR Range 35feet /10m