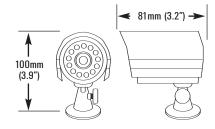

Power Supply 12VDC, (Power Supply included) Operation temperature  $14F \sim 1 \ 13F \ (-1 \ 0C \sim 4 \ 5C)$ 

Dimensions

CVC6973HR

www.lorexcctv.com