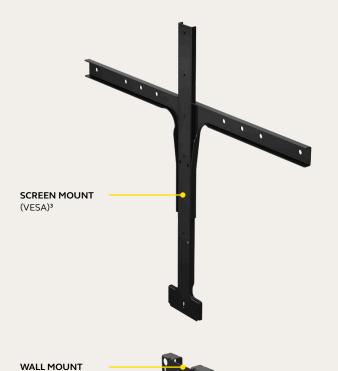

## Easy installation

Whichever way you look at it, **PanaCast 50** couldn't be easier to install, with three different options to suit every room setup. Choose from Wall Mount, Table Stand and Screen Mount (VESA)<sup>3</sup>, with clear, easy to follow instructions.