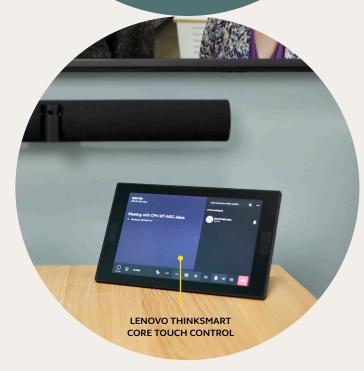

As a stand alone Bring Your Own Device (BYOD) peripheral

As a Room System with **Lenovo ThinkSmart Core** 

Built to work the way you do.

|             | FEATURES                                                                                                                                                         | BENEFITS                                                                                               |
|-------------|------------------------------------------------------------------------------------------------------------------------------------------------------------------|--------------------------------------------------------------------------------------------------------|
| Video       | 180° field of view                                                                                                                                               | Wall-to-wall natural view without distortion                                                           |
|             | Panoramic-4K quality                                                                                                                                             | Everyone looks sharp and in focus                                                                      |
|             | Virtual Director                                                                                                                                                 | Detecting active speakers and framing accordingly for dynamic and engaging meetings                    |
|             | Dynamic Composition                                                                                                                                              | Close up view of up to 4 participants                                                                  |
| Audio       | Microphones                                                                                                                                                      | 8 beamforming microphones for crystal clear conversations                                              |
|             | Speakers                                                                                                                                                         | 4 speakers in vibration-free, stereo setup for high-definition audio                                   |
| Ease of use | Whiteboard sharing                                                                                                                                               | Captures anything you write on a whiteboard in real-time, enhancing readability                        |
|             | Room Usage Insights                                                                                                                                              | Visual dashboard data enables you to analyze meeting history and reconfigure office spaces accordingly |
|             | Plug-and-play connectivity                                                                                                                                       | Instant collaboration                                                                                  |
| Compatabity | Certified for use with Microsoft Teams Rooms, Zoom,<br>Zoom Rooms and optimized for all leading UC plat-<br>forms. For compatibility information go to jabra.com | Certified for Certified Microsoft Teams                                                                |