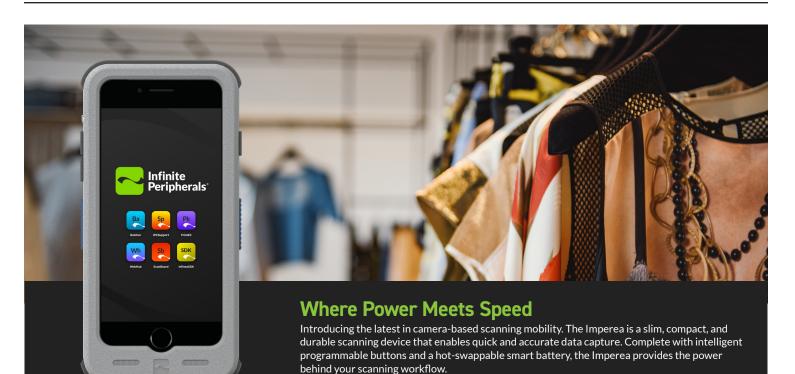

#### **Camera-Based Scanning**

Our SDK enables the iPhone camera to scan barcodes in all environments. Our enterpriseclass software scanning decoder engine enables high speed, accuracy, and reliable data capture. The device allows you to read a wide variety of barcode symbologies such as 1D, 2D, 2D Stacked, and 2D Matrix.

#### Compact, Small, and Mobile

Our proprietary lightweight and slim design is easy to carry and intuitive to operate so you can get work done anytime, anywhere.