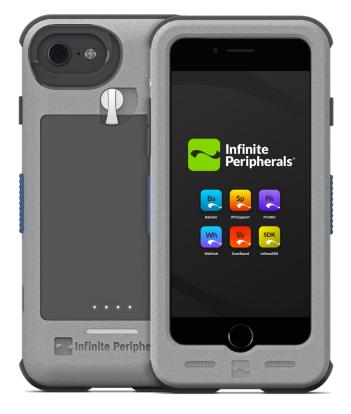

#### **Intelligent Side Buttons**

Our SDK controls hardware button(s) for left and right-hand users. These intelligent side buttons can also be programmed to integrate with your dynamic retail workflows.

#### Compact, Small, and Mobile

Our proprietary lightweight and slim design is easy to carry and intuitive to operate so you can get work done anytime, anywhere.

#### Long Lasting Battery

From "Open to Close," our hot-swappable smart battery eliminates downtime and raises productivity. We use wireless Qi technology that charges both the battery and iPhone at the same time. A single station dock charger is also available.

#### **Rugged and Durable Protection**

The Imperea is designed to withstand harsh indoor or outdoor conditions. The device is waterproof and dustproof with an IP67 rating and MIL-STD-810 4 ft to concrete drop protection rating.