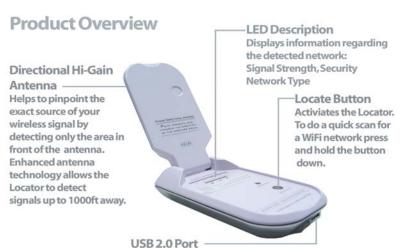

#### Instantly Detect and Connect to Any Wireless Network or WiFi Hot Spot!

The Hawking HWL2A is an advanced version of the HWL1 and improves on many functions of the previous model. The most obvious is the addition of a Hi-Speed Wireless-G USB 2.0 Network Adapter as well as the ability to differentiate wireless networks with security enabled. The addition of a WiFi Adapter allows the user to detect an 802.11b or 802.11g wireless signal and effortlessly connect to that signal by attaching their Apple laptop or desktop directly to the HWL2A via USB 2.0. The hassle of powering up your laptop and connecting to wireless "hot-spots" is now significantly simplified by the HWL2A. Simply push the "LOCATE" button on the HWL2A, detect and connect. No more guessing and configuring for each specific wireless "hot-spot." The HWL2A is equipped with a new, re-designed, flip-open Hi-Gain Directional Antenna that serves two purposes: 1) When detecting wireless networks, the Hi-Gain Directional Antenna helps the user determine exactly where the source of the wireless network is coming from by showing stronger signals at different angles. 2) When connecting to a wireless network, the Hi-Gain Directional Antenna guarantees the strongest link possible and provides greater distance than current wireless network adapters on the market due to its advanced 5dBi antenna. The HWL2A also automatically recharges its batteries when connected to a laptop so you never have to worry about replacing the batteries.

#### Antenna:

Advanced 5dBi Directional Antenna

#### **Connectors:**

• Mini USB 2.0

Power: Internal Rechargeable Battery (USB)

#### LEDs:

- Power
- 5 x Signal Strength
- 1 x Wireless Security
- $\bullet$  2 x 802.11b and 802.11g

**Dimensions:** 92(L) x 56(W) x 25(H) mm

#### READY, NETWORK & GO! Easy Setup and Installation

Step 1 - Flip Open the Directional Antenna to Reveal the Locate Button

Step 2 - Scan for Local Wireless Networks by Pressing the Locate Button

Step 3 - Once the Network is Detected, Remove your Laptop Plug in the HWL2 and Surf the Web