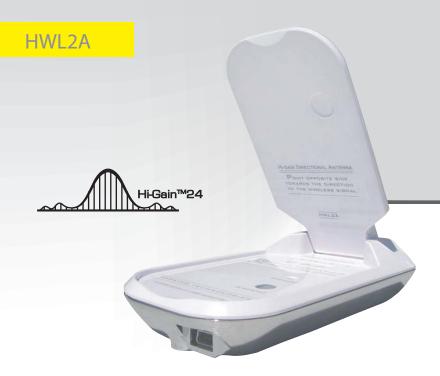

#### Instantly Detect and Connect to Any Wireless Network or WiFi Hot Spot!

The Hawking HWL2A is an advanced version of the HWL1 and improves on many functions of the previous model. The most obvious is the addition of a Hi-Speed Wireless-G USB 2.0 Network Adapter as well as the ability to differentiate wireless networks with security enabled. The addition of a WiFi Adapter allows the user to detect an 802.11b or 802.11g wireless signal and effortlessly connect to that signal by attaching their Apple laptop or desktop directly to the HWL2A via USB 2.0. The hassle of powering up your laptop and connecting to wireless "hot-spots" is now significantly simplified by the HWL2A. Simply push the "LOCATE" button on the HWL2A, detect and connect. No more guessing and configuring for each specific wireless "hot-spot." The HWL2A is equipped with a new, re-designed, flip-open Hi-Gain Directional Antenna that serves two purposes: 1) When detecting wireless networks, the Hi-Gain Directional Antenna helps the user determine exactly where the source of the wireless network is coming from by showing stronger signals at different angles. 2) When connecting to a wireless network, the Hi-Gain Directional Antenna guarantees the strongest link possible and provides greater distance than current wireless network adapters on the market due to its advanced 5dBi antenna. The HWL2A also automatically recharges its batteries when connected to a laptop so you never have to worry about replacing the batteries.

#### **Features**

- Detect and Connect to Any Wireless b/g Network
- 2 Products in One: WiFi Locator + Wireless-G USB Adapter
- Finds Wireless Networks (Hot-Spots) w/o Taking Out Your Laptop
- Connects to your Laptop with USB 2.0 to access WiFi networks
- Detects and Indicates Wireless Networks with Security Enabled
- · Advanced Hi-Gain Directional Flip-Open Antenna provides Optimal Wireless Range and Performance
- Up to 300% Greater Wireless Performance than the Apple Airport Extreme Card

#### Antenna:

Advanced 5dBi Directional Antenna