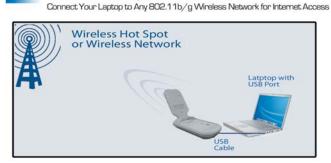

#### Instantly Detect and Connect to Any Wireless Network or WiFi Hot Spot!

The Hawking HWL2A is an advanced version of the HWL1 and improves on many functions of the previous model. The most obvious is the addition of a Hi-Speed Wireless-G USB 2.0 Network Adapter as well as the ability to differentiate wireless networks with security enabled. The addition of a WiFi Adapter allows the user to detect an 802.11b or 802.11g wireless signal and effortlessly connect to that signal by attaching their Apple laptop or desktop directly to the HWL2A via USB 2.0. The hassle of powering up your laptop and connecting to wireless "hot-spots" is now significantly simplified by the HWL2A. Simply push the "LOCATE" button on the HWL2A, detect and connect. No more guessing and configuring for each specific wireless "hot-spot." The HWL2A is equipped with a new, re-designed, flip-open Hi-Gain Directional Antenna that serves two purposes: 1) When detecting wireless networks, the Hi-Gain Directional Antenna helps the user determine exactly where the source of the wireless network is coming from by showing stronger signals at different angles. 2) When connecting to a wireless network, the Hi-Gain Directional Antenna guarantees the strongest link possible and provides greater distance than current wireless network adapters on the market due to its advanced 5dBi antenna. The HWL2A also automatically recharges its batteries when connected to a laptop so you never have to worry about replacing the batteries.

#### WiFi Locator Mode "Detect"

Detect and Find Any Wireless Network with the Push of a Button

Wireless-G Adapter Mode "Connect"

Connects the HWL2 to a PC USB Port for charging the internal battery and connecting to the laptop to the internet