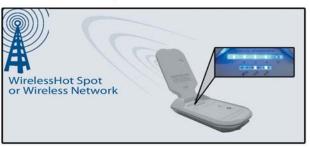

#### WiFi Locator Mode "Detect"

Detect and Find Any Wireless Network with the Push of a Button

Wireless-G Adapter Mode "Connect"

Connects the HWL2 to a PC USB Port for charging the internal battery and connecting to the laptop to the internet