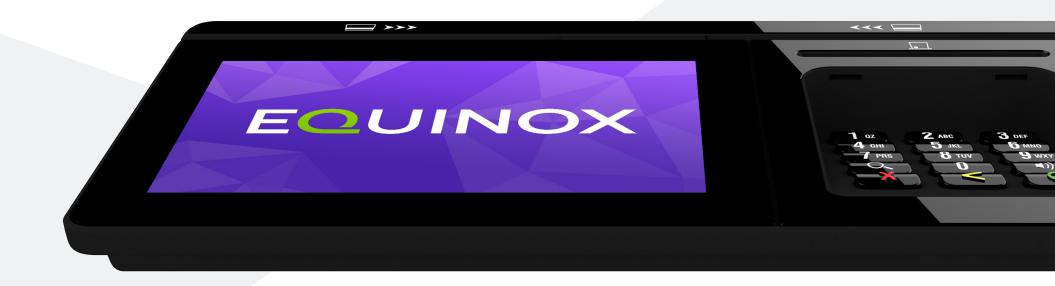

#### **ELEGANT DESIGN**

The sleek high-gloss finish and crystal-clear display combine to engage customers and enhance the check-out experience. Its compact size, horizontal layout, and top face-mounted card readers optimize overall footprint and eliminate the clutter associated with traditional mounting stands.

- High-definition touch display in a choice of five-inch or seven-inch screen size
- In-mold decoration technology and backlit hard-plastic tactile keys improve usability