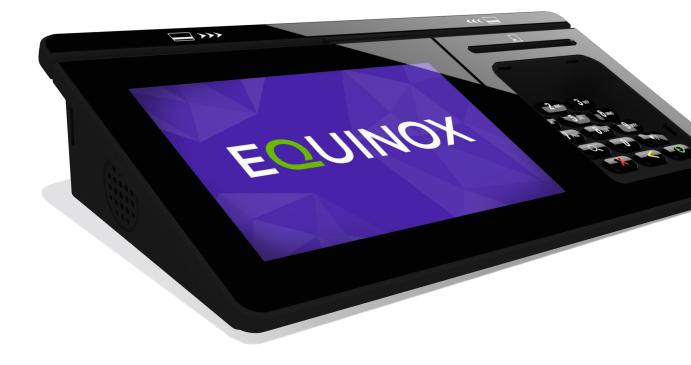

#### **ELEGANT DESIGN**

The sleek high-gloss finish and crystal-clear display combine to engage customers and enhance the check-out experience. Its compact size, horizontal layout, and top face-mounted card readers optimize overall footprint and eliminate the clutter associated with traditional mounting stands.

- High-definition touch display in a choice of five-inch or seven-inch screen size
- In-mold decoration technology and backlit hard-plastic tactile keys improve usability