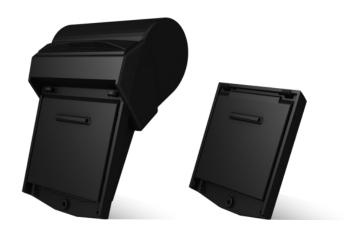

### LUXE6000m

Fixed Power Modules

Mobile Power Modules

- Cabled, Bluetooth BLE, Wi-Fi, 4G LTE, Bluetooth+Wi-Fi or Bluetooth+4G LTE communication options
- Wired or battery-operated power module with optional printer