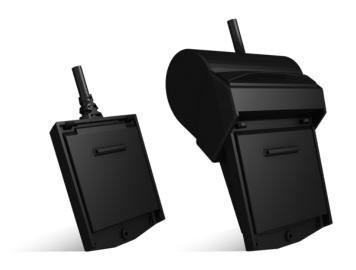

### LUXE6000m

Fixed Power Modules

Mobile Power Modules

- Cabled, Bluetooth BLE, Wi-Fi, 4G LTE, Bluetooth+Wi-Fi or Bluetooth+4G LTE communication options
- Wired or battery-operated power module with optional printer