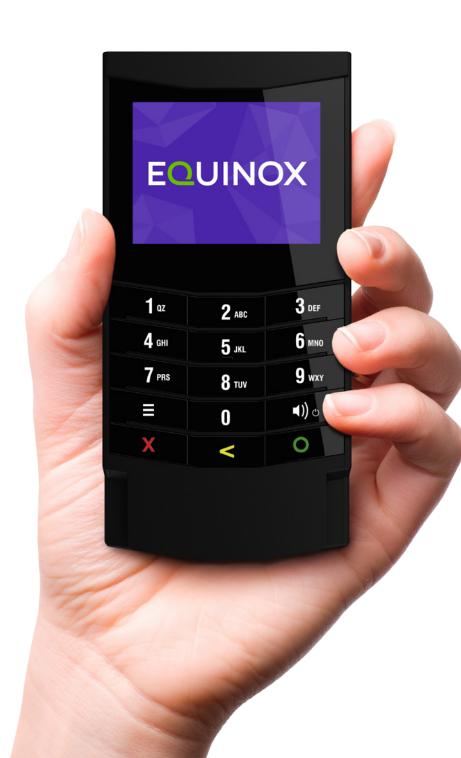

# LUXE6000m

## **Modular Payment Solution**

### ONE DEVICE. INFINITE POSSIBILITIES.

It's difficult to imagine how a single payment device can perform so many tasks for so many businesses. But that's exactly what Luxe 6000m does. With the ability to customize every feature, Luxe 6000m gives you all the bells and whistles you need, with none of what you don't.