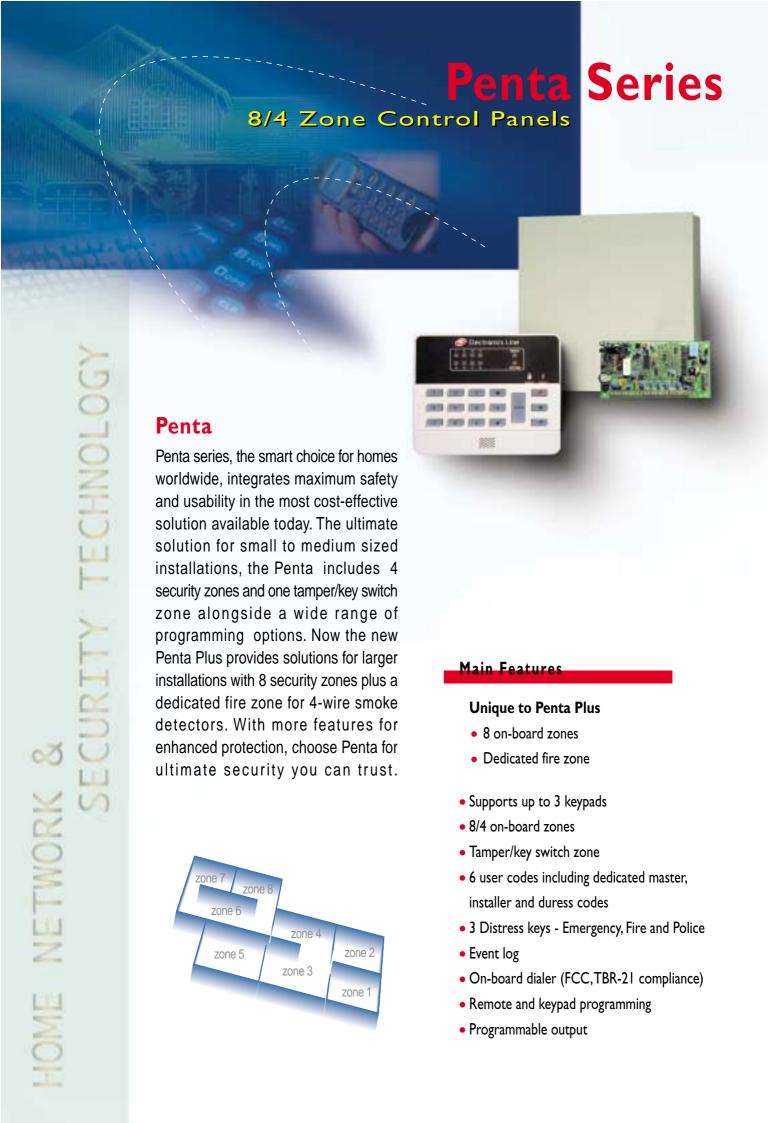

# perational Features

#### **User Codes**

Penta offers six user codes including one master code, one installer code and a duress

#### **Distress Key Alarms**

Each Penta LED keypad display includes three distress keys providing instant notification in the event of fire, police or medical emergencies.

A comprehensive event log stores information regarding alarms and system status events.