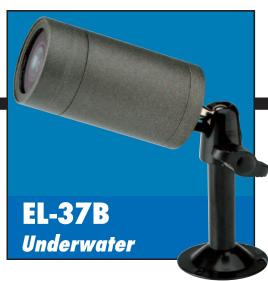

## **Product Features:**

- Highly Compact Outdoor Bullet Cameras Using 1/3" CCDs
- Completely Sealed Metal Housing Enables Outside Applications or even use Underwater [model EL-37B]
- 420 TV Lines of High Resolution [EL-198 & EL-378]
- 380 TV Lines of High Resolution Color [EL-21C]
- Excellent Low Light Sensitivity
- Includes Cable With BNC Connector for Video and a DC Jack for Power
- Excellent Picture Quality, Compact Size, Metal Structure and Easy Installation
- Built-In Reverse Polarity Protection
- Comes With Mounting Bracket

## **Camera Specifications**

| Model             | EL-21C/Color           | EL-19B/B&W              | EL-37B/Underwater |
|-------------------|------------------------|-------------------------|-------------------|
| Image Sensor      | 1/3" DSP CCD           | 1/3" CCD                | 1/3" CCD          |
| Scanning          | 2:1 Interlaced         | 2:1 Interlaced          | 2:1 Interlaced    |
| Synchronization   | Internal               | Internal                | Internal          |
| Resolution        | 380 Lines              | 420 Lines               | 420 Lines         |
| Min. Illumination | 0.2 Lux @ <i>f</i> 1.4 | 0.05 Lux @ <i>f</i> 2.0 | 0.00 Lux w/LEDs   |
| S/N Ratio         | More than 50dB         | More than 50dB          | More than 50dB    |
| Auto Iris         | 1/60-1/100,000         | 1/60-1/100,000          | 1/60-1/100,000    |
| Gamma Correct     | R=0.45-1               | R=0.45                  | R=0.45            |
| White Balance     | 2800'K-8200'K          | N/A                     | N/A               |
| Power Source      | 12V DC                 | 12V DC                  | 12V DC            |
| Power Consumption | 200mA                  | 100mA                   | 300mA             |
| Dimensions        | 21mm X 71mm            | 19mm X 57mm             | 37mm X 71mm       |
| Weight            | 120g                   | 110g                    | 350g              |
| Temperature       | -10° C to +40° C       |                         |                   |