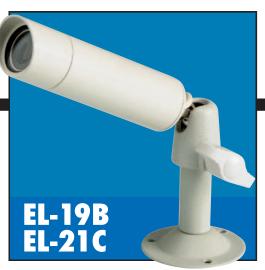

## **Product Features:**

- Highly Compact Outdoor Bullet Cameras Using 1/3" CCDs
- Completely Sealed Metal Housing Enables Outside Applications or even use Underwater [model EL-37B]
- 420 TV Lines of High Resolution [EL-198 & EL-378]
- 380 TV Lines of High Resolution Color [EL-21C]
- Excellent Low Light Sensitivity
- Includes Cable With BNC Connector for Video and a DC Jack for Power
- Excellent Picture Quality, Compact Size, Metal Structure and Easy Installation
- Built-In Reverse Polarity Protection
- Comes With Mounting Bracket

## **Camera Specifications**

| Model             | EL-21C/Color           | EL-19B/B&W              | EL-37B/Underwater |
|-------------------|------------------------|-------------------------|-------------------|
| Image Sensor      | 1/3" DSP CCD           | 1/3" CCD                | 1/3" CCD          |
| Scanning          | 2:1 Interlaced         | 2:1 Interlaced          | 2:1 Interlaced    |
| Synchronization   | Internal               | Internal                | Internal          |
| Resolution        | 380 Lines              | 420 Lines               | 420 Lines         |
| Min. Illumination | 0.2 Lux @ <i>f</i> 1.4 | 0.05 Lux @ <i>f</i> 2.0 | 0.00 Lux w/LEDs   |
| S/N Ratio         | More than 50dB         | More than 50dB          | More than 50dB    |
| Auto Iris         | 1/60-1/100,000         | 1/60-1/100,000          | 1/60-1/100,000    |
| Gamma Correct     | R=0.45-1               | R=0.45                  | R=0.45            |
| White Balance     | 2800'K-8200'K          | N/A                     | N/A               |
| Power Source      | 12V DC                 | 12V DC                  | 12V DC            |
| Power Consumption | 200mA                  | 100mA                   | 300mA             |
| Dimensions        | 21mm X 71mm            | 19mm X 57mm             | 37mm X 71mm       |
| Weight            | 120g                   | 110g                    | 350g              |
| Temperature       | -10° C to +40° C       |                         |                   |