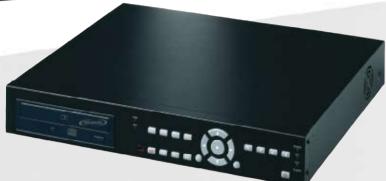

# **Digital Video Recorder**

EL-DVR411UN / EL-DVR-431RW Series Four Channel Embedded DVRs













### Digital Video Recorder

EL-DVR-411UN / EL-DVR-431RW Series Four Channel Embedded DVRs



Simple

Economical

High Resolution

DVR



### Benefits & Features

- · Real Time Live Video and Recording
- High Quality MPEG Playback with Easy to Use VCR Like Controls
- Digital Recording at Cost Effective Prices
- Selectable Recording Modes: Continuous, Motion Based, Alarm, Scheduled, Manual
- EL-DVR411UN 120GB HDD Standard up to 400GB internal
- EL-DVR431RW 120GB HDD Standard up to 800GB internal
- Up to 4 Channels of Audio Recording (EL-DVR431 Two Way Audio)
- 4 Looping Video Outputs, 2 Main Output, 1 Sequence Output
- Dynamic IP (DHCP) support /DDNS Network IP Support for Plug & Play on LAN
- 4 Programmable Alarm Inputs, 1 Programmable Alarm Output
- EL-DVR431RW Includes CDRW, Web Server, and IR Remote

# Applications

- · Residential, Vacation Home
- Convenience Store, Retail, Liquor Store
- Office Building, Bank
- · Rest