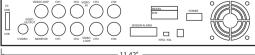

20 GB up to 800 GB |
|              |               |                   |                     |

Primary Storage EL-DVR411UN – 1 Internal IDE Hard Drive 1 Removable IDE Hard Drive

EL-DVR431RW – Internal IDE Hard Drive (up to 2)

Backup Storage EL-DVR-411UN - BNC Output, Remote PC via USB network connection, remote software

EL-DVR-431RW - BNC Output, network connection, remote software, built-in CD-RW

### General

Dimensions  $\begin{array}{c} \text{EL-DVR-411UN} - 8.66 \text{ x } 11.42 \text{ x } 1.97 \text{ (inches)} \\ \text{EL-DVR-431RW} - 14.5 \text{ x } 19 \text{ x } 3.1 \text{ (inches)} \\ \text{Unit Weight} \\ \end{array}$  Unit Weight  $\begin{array}{c} \text{EL-DVR-411UN} - 3.53 \text{ lbs.} \end{array}$ 

EL-DVR-431RW -12.25 lbs.

#### Front Panel Layout



Rear Panel Layout



EL-DVR-411UN





EL-DVR-431RW

## EL-DVR411UN / EL-DVR-431RW Series Four Channel Embedded Systems



The EL-DVR411UN and EL-DVR-431RW are reliable, high quality stand alone Digital Video Recorders. These four channel standalone systems are not only easy-to-use and highly intuitive, they are also very stable and provide excellent resolution utilizing modified MJPEG recording. The enhanced EL- 411UN also features looping video, an audio input and remote access networking capability. Excellent features such as networking, record on motion detection and back up to CDRW (EL-DVR-431RW) allow these DVRs to compete with other, much more expensive DVRs.



Security and Beyond Electronics Line USA