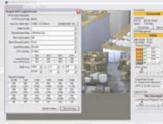

### Remote Connectivity

The EL-DVR-411UN remote connectivity software is used to manage, monitor and search the DVR unit from a remote site. The EL-DVR-431RW remote software also includes 2-way audio monitoring.