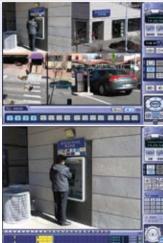

### Benefits & Features

- · Real Time Live Video and Recording
- High Quality MPEG Playback with Easy to Use VCR Like Controls
- Digital Recording at Cost Effective Prices
- Selectable Recording Modes: Continuous, Motion Based, Alarm, Scheduled, Manual
- EL-DVR411UN 120GB HDD Standard up to 400GB internal
- EL-DVR431RW 120GB HDD Standard up to 800GB internal
- Up to 4 Channels of Audio Recording (EL-DVR431 Two Way Audio)
- 4 Looping Video Outputs, 2 Main Output, 1 Sequence Output
- Dynamic IP (DHCP) support /DDNS Network IP Support for Plug & Play on LAN
- 4 Programmable Alarm Inputs, 1 Programmable Alarm Output
- EL-DVR431RW Includes CDRW, Web Server, and IR Remote

## EL-DVR411UN / EL-DVR-431RW Series Four Channel Embedded Systems

The EL-DVR411UN and EL-DVR-431RW are reliable, high quality stand alone Digital Video Recorders. These four channel standalone systems are not only easy-to-use and highly intuitive, they are also very stable and provide excellent resolution utilizing modified MJPEG recording. The enhanced EL- 411UN also features looping video, an audio input and remote access networking capability. Excellent features such as networking, record on motion detection and back up to CDRW (EL-DVR-431RW) allow these DVRs to compete with other, much more expensive DVRs.