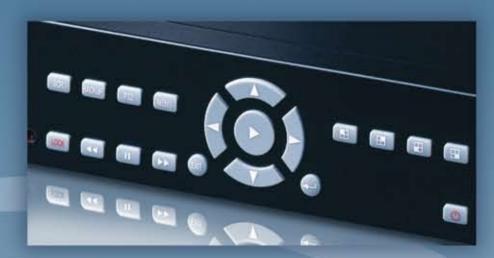

# **Digital Video Recorder**

EL-DVR411UN / EL-DVR-431RW Series Four Channel Embedded DVRs













### Digital Video Recorder

EL-DVR-411UN / EL-DVR-431RW Series Four Channel Embedded DVRs



Simple

Economical

High Resolution

DVR



### Benefits & Features

- · Real Time Live Video and Recording
- High Quality MPEG Playback with Easy to Use VCR Like Controls
- Digital Recording at Cost Effective Prices
- Selectable Recording Modes: Continuous, Motion Based, Alarm, Scheduled, Manual
- EL-DVR411UN 120GB HDD Standard up to 400GB internal
- EL-DVR431RW 120GB HDD Standard up to 800GB internal
- Up to 4 Channels of Audio Recording (EL-DVR431 Two Way Audio)
- 4 Looping Video Outputs, 2 Main Output, 1 Sequence Output
- Dynamic IP (DHCP) support /DDNS Network IP Support for Plug & Play on LAN
- 4 Programmable Alarm Inputs, 1 Programmable Alarm Output
- EL-DVR431RW Includes CDRW, Web Serve