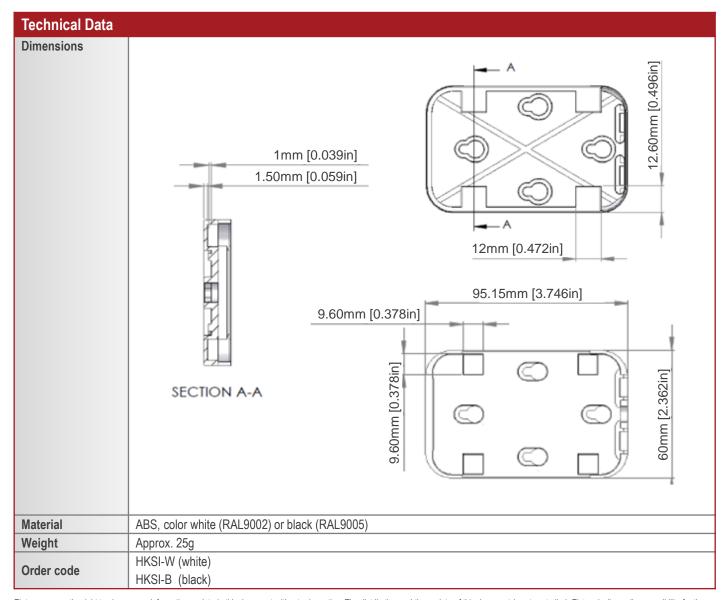

## **Mounting Solution for TWN3/4 Desktop Reader**

The Snap-In Holder is used to fix Elatec's TWN readers on a flat surface. It is available in white and black color and can be fixed with either adhesive padding (included) or screws (not included).